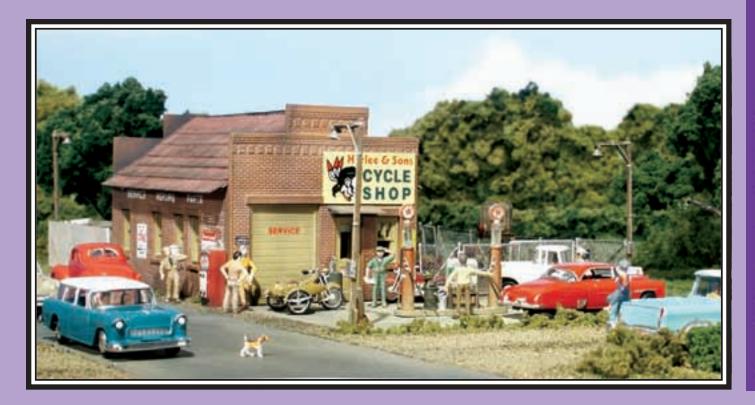

l benefit from the addition of one or more of these scenes.



#### Tie & Plank Mill TS154 (shown above)

This small, steam-powered sawmill and dipping shed converted raw timber into ties and planks to supply the needs of local rail lines.



**Possum Hollow** TS151 An abandoned caboose has been converted to a home for a backwoods family. The piles of accumulated junk add to the whimsey of the scene.



**Caboose & Sand Facility** TS152 This is a common sight found around railroad yards. The sand tower supplies the locomotives' needs while the storage shed keeps the caboose well-stocked.



**Otis Coal Company** TS153 Private coal companies like this were found along spur lines throughout the United States. Such facilities served as the link between the long coal trains and the consumer.



# **Dry Transfer Decals**

Woodland Scenics<sup>®</sup> Dry Transfer Decals are the quick and easy way to make your hobby projects look great. The wide range of decals will add desired detail to buildings, fences, signs and box cars in full color. Give your layout, diorama or miniature scene the touch of authenticity needed to bring it truly alive. Our Dry Transfer Decals give you the ultimate in realism without the fuss and bother of wet process decals.  $4" \times 5"$  sheets



#### Dry Transfer Burnisher DT600

Use this Burnisher to transfer decals from their carrier sheet to any surface. Made of a smooth-gliding plastic, this burnisher has a fine point for small Dry Transfers and a wide blade for burnishing larger areas, with a chisel point for working Dry Transfer Decals into textu