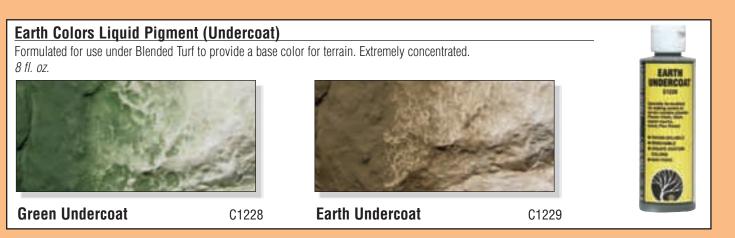

#### Earth Colors Liquid Pigment

Use the eight different colors of Earth Colors Liquid Pigments to color rocks, terrain and plaster castings. They are water-soluble

and can be diluted and blended in limitless combinations. Extremely concentrated for economical usage. 4 fl. oz.