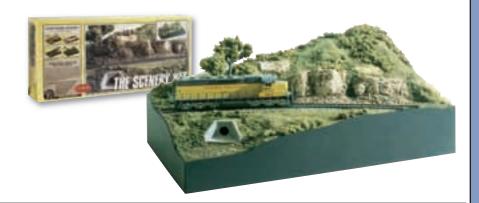

#### SubTerrain Scenery Kit S929

This kit uses SubTerrain, Terrain and Landscaping Systems.

- Build a 12 x 24-inch N scale diorama
- Learn SubTerrain's five easy steps no mess or complicated calculations
- Create realistic terrain features with Plaster Cloth, rock castings and a Tunnel Portal
- Make trees and landscape with various ground covers, Ballast, Talus and other scenery products *Train not included.*