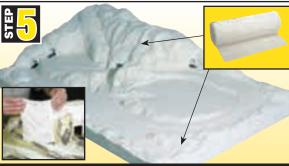

# SubTerrain Lightweight Layout System®

Woodland Scenics<sup>®</sup> has simplified the process. Build a layout fast and easy. SubTerrain is the most innovative foam system for building layouts for model trains. The revolutionary, high-density foam components of the SubTerrain System are extremely lightweight and easy to use. They require no expensive power tools, there is no dusty mess, no complicated calculations and most importantly, no experience is necessary.

**NO Expensive Power Tools** 

**NO Experience Necessary** 

**NO Complicated Calculations** 

**NO Dusty Mess** 

Risers elevate the track from a flat surface so low lying areas can be created.

Inclines provide the proper change in elevation so your train runs smoothly.

placed end-to-end, or stacked and locked together, then trimmed with a Hot Wire Foam Cutter to create mountain profiles.

Each Profile Board is 8" tall x 24" long.

2 Boards and 2 Connectors......ST1419

Profile Boards add sides, so terrain contours can be created with the Hot Wire Foam Cutter.