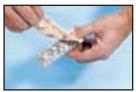

enough to seek detail and thick enough to be durable. Create long-lasting

2. Put gauze between each layer of Latex Rubber.

5. Make castings with Lightweight Hydrocal.

3. Allow each layer to dry between applications.

 Allow Hydrocal to dry thoroughly before removing from mold.