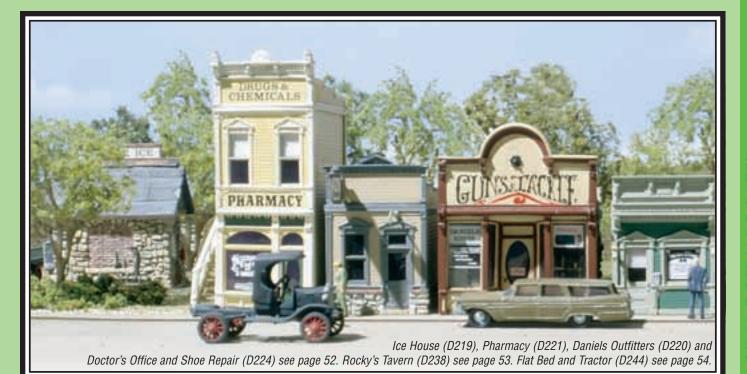

# Scenic Details®

These 47 kits are finely crafted HO scale reproductions. Use Scenic Details® anywhere on your layout. They fill in small empty spaces beside railroad tracks and add a great amount of detail to your layout with items like crates, barrels, skids, junk piles, tractors, small buildings, animals and more. Apply Scenic Details® after all of the landscaping has been finished, to ensure proper placement. Colorful Dry Transfer Decals are included in some of the kits. Scenic Details® are economical, easy to assemble and fun to paint. They add color, interest and authenticity to your layout. Attach to layout with Scenic Accents® Glue, Hob-e-Tac® or Scenic Glue.

**Assorted Junk Piles** D205

**Assorted Mailboxes** D206

Disc and Tractor (1938-1946) D207

*52* 

**Track-Type Loader** D235

Backhoe - INSLEY Model "K"

D237

Rocky's Tavern D238

Flat Bed and Tractor (Diamond T) D244

Rural Sawmill D243

Hyster Logging Cruiser and Tractor D246

Street and Traffic Lights D248

Flat Bed and Tractor (D244) see this page. Pharmacy (D221), Doctor's Office and Shoe Repair (D224) see page 52.