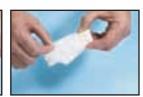

Latex Rubber C1204

molds with just a few coats.

16 fl. oz.

4. When completely dry, carefully pull off the mold.

Latex Rubber works great for making your own hopper loads, rocks or other molds. This ready-to-use Latex Rubber is formulated to be thin

enough to seek detail and thick enough to be durable. Create long-lasting

2. Put gauze between each layer of Latex Rubber.

5. Make castings with Lightweight Hydrocal.

3. Allow each layer to dry between applications.

 Allow Hydrocal to dry thoroughly before removing from mold.