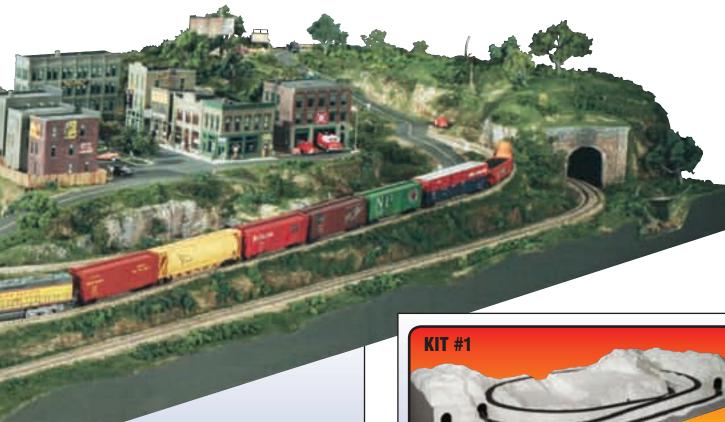

SCENIC RIDGE®

Scenic Ridge ST1482

Train and vehicles not included in these kits. Track and buildings sold separately.

Building Kits

Atlas Track Pack (ST1183) available at your local hobby shop.

#### City & Industry Building Set S1486

- Complements Grand Valley Layout Kit or any HO scale layout
- A complete city in a box
- Fifteen HO scale building kits
- Buildings feature molded-in, architectural details
- Over 160 detailed accessories and 130 Dry Transfer Decals
- Super value saves money over items purchased separately

HO SCALE 4x8-foot

Atlas Track Pack (ST1182) available at your local hobby shop.

## Build a complete 4 x 8-foot layout with three easy-to-assemble kits

These kits are designed to interact, but can be used separately. Each kit includes detailed plans and instructions. When complete, the modeler will not only have a great layout but the knowledge to build more. A completed River Pass can be used independently, can be added to, or attached to an existing layout.