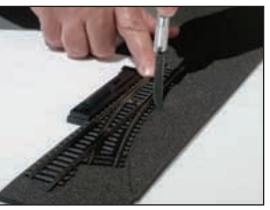

## Track-Bed

This roadbed product provides a quiet, smooth train operation and absorbs irregularities on your layout. It gives you a high-quality, economical alternative to other roadbeds. Track-Bed requires no pre-soaking like cork, remains flexible and won't dry out or become brittle. It aligns well with cork on any layout and is available in Rolls, Strips, Sheets and Super Sheets. For an almost seamless application, use the 24-foot Rolls. All Track-Bed comes in N, HO and O scale.

# TAKE THE TEST!

Modelers: take the "Knocker Test!" The Tester Board is located on Track-Bed and SubTerrain Merchandisers found at your local hobby shop. This Tester Board shows the incredible difference between the sound and vibrationdeadening properties of Track-Bed over cork. Once you pick up the Tester Board and test it for yourself, you will choose Track-Bed for your layouts.

#### Advantages over cork:

- Smoother, quieter operation
- Easier to use
- More affordable
- No drying out or crumbling

Awarded the NMRA conformance seal. All Track-Bed widths comply with NMRA standards.