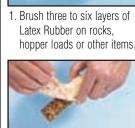

Latex Rubber C1204

molds with just a few coats.

16 fl. oz.

4. When completely dry, carefully pull off the mold.

Latex Rubber works great for making your own hopper loads, rocks or other molds. This ready-to-use Latex Rubber is formulated to be thin

enough to seek detail and thick enough to be durable. Create long-lasting

2. Put gauze between each layer of Latex Rubber.

5. Make castings with Lightweight Hydrocal.

3. Allow each layer to dry between applications.