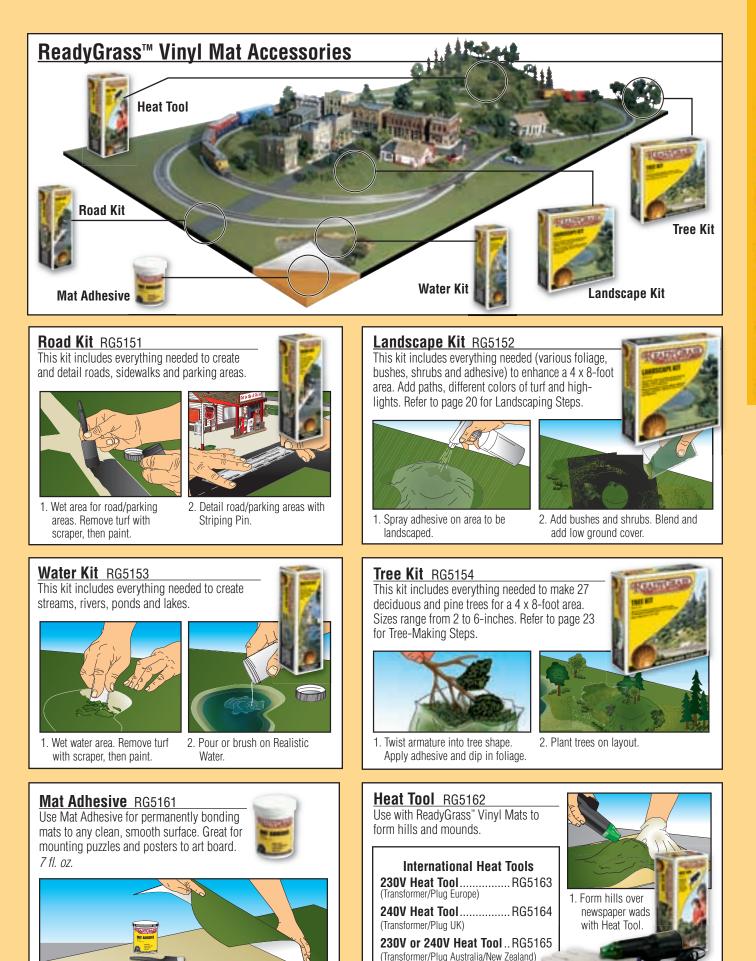

# Road System

Teaches modelers how to easily add roads and other paved areas to any layout. Kit includes Paving Tape with a spreader, Smooth-It, sandpaper, Asphalt Top Coat and applicator. *Covers approx.* 3" x 4'.

# Landscaping

Teaches modelers to blend and texture our complete line of scenery products. Kit includes seven colors of ground cover, Scenic Cement with a spray head and Earth Undercoat with an applicator. *Covers a 2' x 2' surface area.* 

# River/Waterfall

Teaches modelers how to create the illusion of water depth, make a river and a waterfall. Kit includes Realistic Water, Water Effects, Plaster Cloth, Talus, Fine Turf, Scenic Glue, Earth Colors Liquid Pigment and applicator. Makes 2 1/2" x 9" river and a 2 1/2" x 4" waterfall.

#### Trees LK953

Teaches modelers how easy it is to make and add trees to their layout. Kit includes deciduous and pine Tree Armatures, two colors of Clump-Foliage and Hob-e-Tac<sup>®</sup> Adhesive. *18 Tree Armatures* 