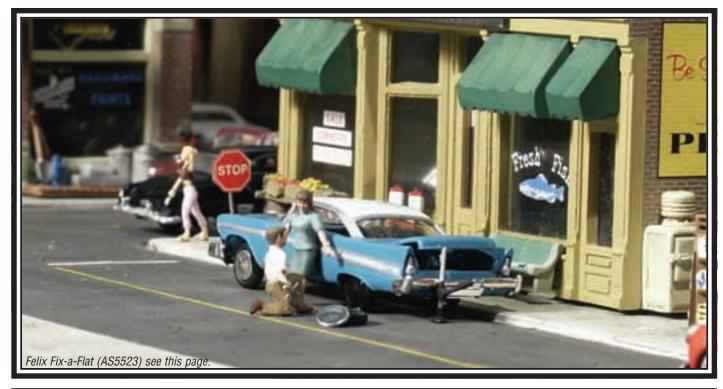

# Scenic Accents®

Pedestrians\*

N - A2121

HO - A1821

This collection of N, HO, O and G scale figures, animals and accessories have been sculpted with detail and are hand-painted. Each piece exudes personality created by the craftsman, and is a work of art at an affordable price. Their natural charm will steal the show. To attach, apply Scenic Accents<sup>®</sup> Glue and set in place with Gentle Grips<sup>®</sup> (page 46).

Snowball Fight (A1894 and A2183) and Ice Skaters (A1899 and A2184) see page 41.

37

Colors may vary from actual product. \*White benches and walls not included. Item numbers in red denote "new" sets.

39

**Scenic Accents**<sup>®</sup>

Canoers (A1918) see page 42.

Scenic Accents

Colors may vary from actual product. \*White benches and walls not included. Item numbers in red denote "new" sets. Item numbers in blue denote "coming soon" sets.

Colors may vary from actual product. \*White benches and walls not included. Item numbers in red denote "new" sets. Item numbers in blue denote "coming soon" sets.

<u>Scenic Accents</u>

42

Clyde the Conductor (A2528), Paul Porter (A2527) and Tom Traveler (A2531) see this page.

Scenic Accents

45