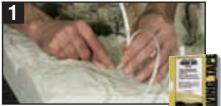

#### Plaster Cloth C1203

A simple, convenient and lightweight way to create a durable terrain shell. Just wad newspaper and stack to

form desired terrain areas. Hold the wads in place with masking tape. Dip Plaster Cloth in water and smooth over terrain areas. The Plaster Cloth will dry to a hard shell.

8" wide x 15' long roll, 10 sq. ft.

Plaster Cloth covers newspaper wads to create a hard shell for landscaping.

PLASTER CLUTH

#### Plaster Cloth C1203

There is no easier, more convenient or lightweight way to create a durable shell or terrain base. This plaster-coated cloth is designed for terrain modeling. It is used to form a hard shell that easily accepts coloring, plaster castings and landscape materials. It is also used to fill in terrain gaps and re-sculpt around terrain features. 8" wide x 15' long roll, 10 sq. ft.