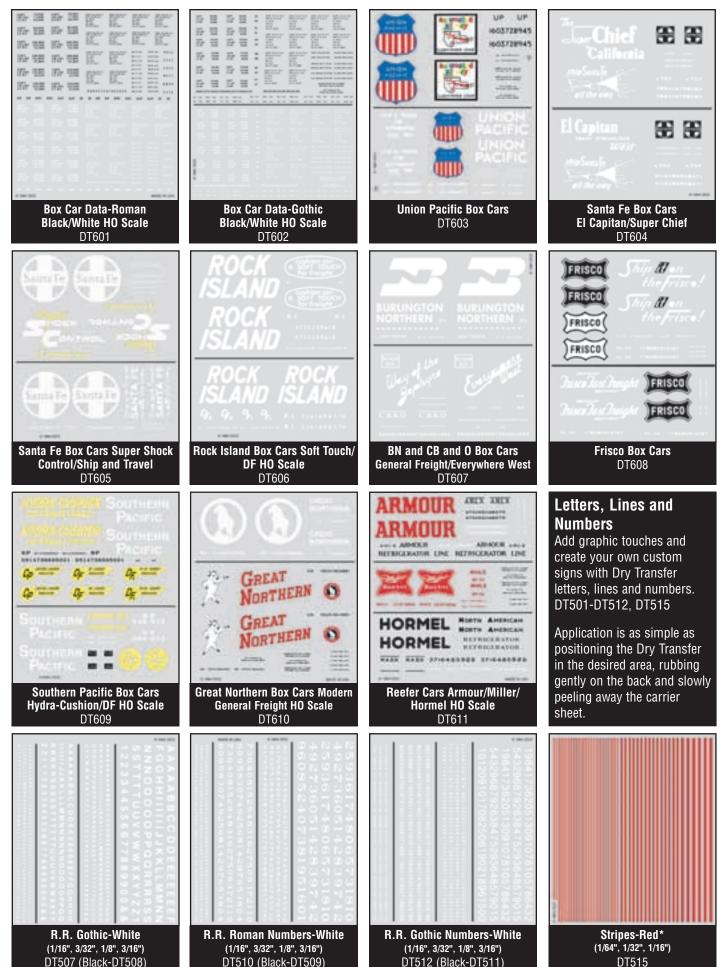

# **Dry Transfer Decals**

Woodland Scenics<sup>®</sup> Dry Transfer Decals are the quick and easy way to make your hobby projects look great. The wide range of decals will add desired detail to buildings, fences, signs and box cars in full color. Give your layout, diorama or miniature scene the touch of authenticity needed to bring it truly alive. Our Dry Transfer Decals give you the ultimate in realism without the fuss and bother of wet process decals.  $4" \times 5"$  sheets

#### Dry Transfer Burnisher DT600

Use this Burnisher to transfer decals from their carrier sheet to any surface. Made of a smooth-gliding plastic, this burnisher has a fine point for small Dry Transfers and a wide blade for burnishing larger areas, with a chisel point for working Dry Transfer Decals into textures.

- STORE STORE BANA That (o co
- 1. Position the Dry Transfer Decal where you want it and rub over the top with a Burnisher or dull pencil.

2. Carefully remove the carrier sheet.

 Place the carrier sheet over the Dry Transfer Decal and burnish again. Smooth into rough or textured surfaces with light pressure from your thumb or an eraser.

 Dry Transfer Decals can be "weathered" with a light sanding or other various techniques.

Dry Transfer Decals

vailable in

\*Stripes also available in Black-DT513, White-DT514, Yellow-DT516