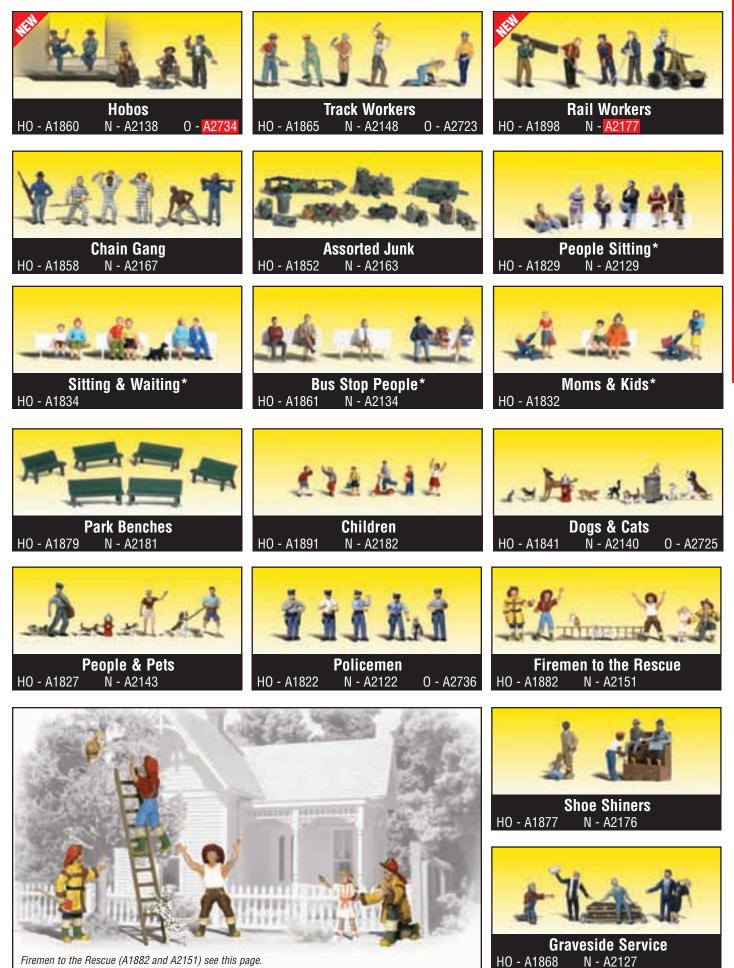

Snowball Fight (A1894 and A2183) and Ice Skaters (A1899 and A2184) see page 41.

37

Colors may vary from actual product. \*White benches and walls not included. Item numbers in red denote "new" sets.

39

**Scenic Accents**<sup>®</sup>