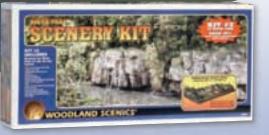

#### Scenery Kit #2 S1488

This kit includes enough scenery materials to cover the River Pass Layout Kit or any 4 x 8-foot layout.

It features Realistic Water and Water Effects, Dead Fall, Flowering Foliage, Underbrush, Bushes, Fine-Leaf Foliage, Rock Molds, Fine Turf, Ballast, Talus and Clump-Foliage.

#### **River Pass Scenery Kit** S1488

This kit has a variety of landscaping products including Realistic Water, Water Effects, Fine-Leaf Foliage, Dead Fall and more.

- Covers any 4 x 8-foot layout
- Designed for River Pass
- Over 40 products included
- Can be adapted to any scale Track sold separately.