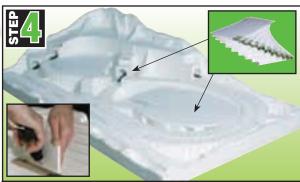

#### Foam Sheets

Use Foam Sheets to create flat areas for towns. Also use for tunnels, contour supports and layout bases.

Build supports with scrap foam to elevate the Foam Sheets and attach with Low Temp Foam Glue or Foam Tack Glue. The 1/4" sheet can be bent into a radius.

Foam sheets are used for flat areas, tunnels and layout bases.