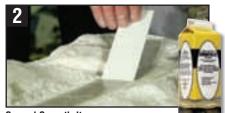

# **Road System**

Use for any asphalt or concrete surface, such as roads, streets, sidewalks or parking lots. Accomplish in three easy steps. Refer to page 5 for the Road System Learning Kit (LK952).

Apply Paving Tape.

#### Paving Tape ST1455

This adhesive-backed foam tape is used to create a form for making streets, roads, sidewalks and parking lots. A 5 1/4" wide smoothing spreader is included.  $1/4" \times 30'$ 

Spread Smooth-It.

**Smooth-lt** ST1452 This plaster material is used to fill the forms created from the Paving Tape. Can also be used to fill rough areas on streets and roads. 1 gt./55 cu. in.

Paint with Top Coat.

Top Coat Asphalt ST1453 Top Coat Concrete ST1454

Use full-strength or dilute with water. For blacktop surfaces use Asphalt Top Coat. Color highways, streets and sidewalks with Concrete Top Coat. *4 fl. oz.* 