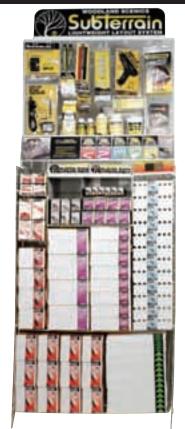

#### SubTerrain Merchandiser ......ST1490

Product descriptions on page 73.

The SubTerrain Merchandiser displays 35 different products from the SubTerrain System, including foam components, Plaster Cloth, Track-Bed, a manual and video, plus all the tools and adhesives needed. The merchandiser stands on the floor. Knocker Test Board included.

32" w x 88" h x 24" d

#### SubTerrain Display Assortment ...... ST1495

- •2 each ST1435, ST1437, ST1445
- •4 each ST1401, ST1402, ST1406, ST1407, ST1409, ST1410, ST1412, ST1413, ST1422, ST1423, ST1431-ST1434, ST1436, ST1444, ST1447, ST1452-ST1455
- •6 each ST1471, ST1472
- •8 each ST1411, ST1446
- •12 each ST1408, ST1419, ST1424
- •8 each C1203
- •4 each C1205