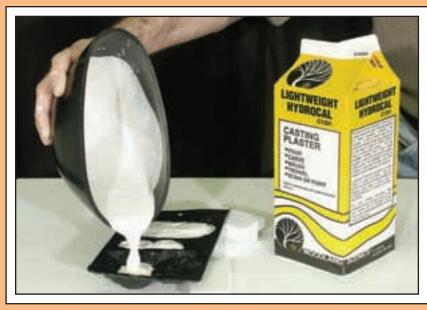

#### Lightweight Hydrocal C1201 Bulk C1201-B

Lightweight Hydrocal has been specially formulated for terrain model builders, and is half the weight of Hydrocal. Mix according to instructions and pour into rock molds to create various rock formations. Also great for creating hard shell terrain, and for filling in around rocks and other castings. Available in two sizes. 1/2 gal./104 cu. in. 5 gal./1344 cu. in.