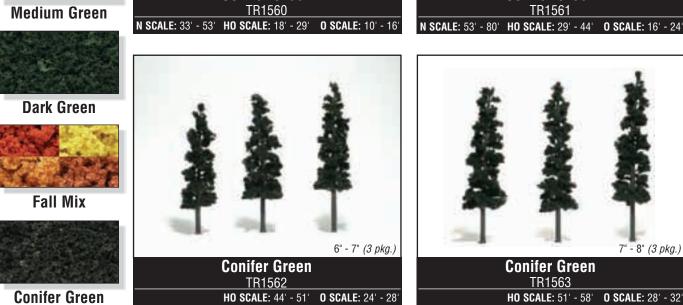

# **Ready Made Realistic Trees\***

**Light Green** 

These trees lend authenticity to any layout or diorama. Their natural colors and realistic textures blend with other Woodland Scenics® landscaping products. Plant trees in clusters and intermix foliage colors. For more detail, spray foliage with Scenic Cement and highlight with Fine Turf. Attach to layout with Hob-e-Tac® or Scenic Glue.

TR1561

2 1/2" - 4" (5 pkg.)

**Conifer Green** 

Ready Made Trees