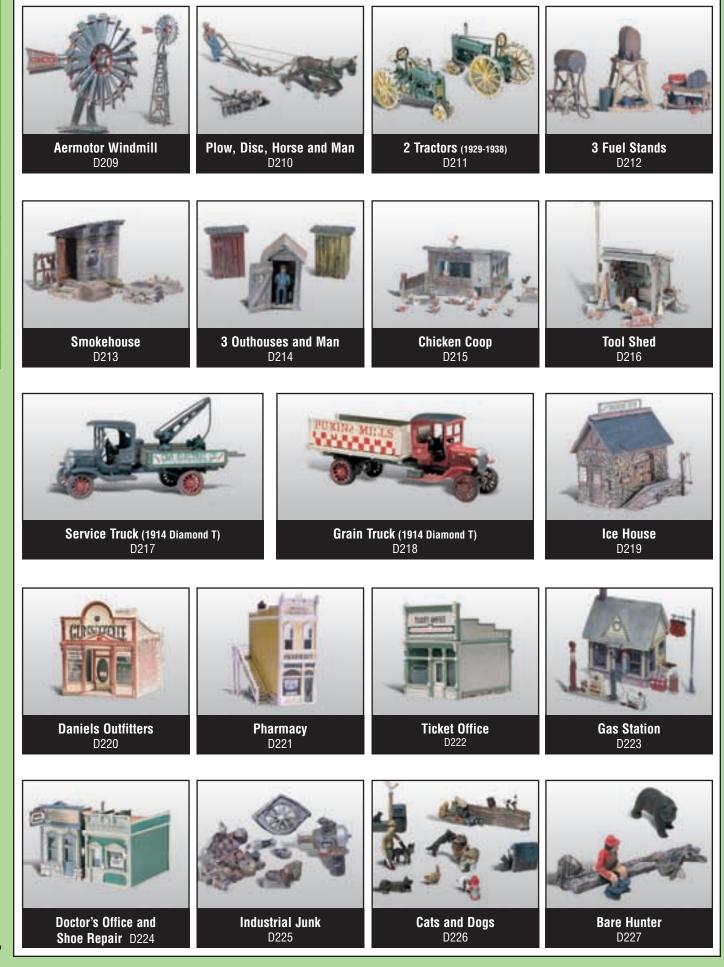

# Scenic Details®

These 47 kits are finely crafted HO scale reproductions. Use Scenic Details® anywhere on your layout. They fill in small empty spaces beside railroad tracks and add a great amount of detail to your layout with items like crates, barrels, skids, junk piles, tractors, small buildings, animals and more. Apply Scenic Details® after all of the landscaping has been finished, to ensure proper placement. Colorful Dry Transfer Decals are included in some of the kits. Scenic Details® are economical, easy to assemble and fun to paint. They add color, interest and authenticity to your layout. Attach to layout with Scenic Accents® Glue, Hob-e-Tac® or Scenic Glue.

**Assorted Junk Piles** D205

**Assorted Mailboxes** D206

Disc and Tractor (1938-1946) D207

*52* 

**Track-Type Loader** D235

Backhoe - INSLEY Model "K"

D237

Rocky's Tavern D238

Flat Bed and Tractor (Diamond T) D244

Rural Sawmill D243

Hyster Logging Cruiser and Tractor D246

Street and Traffic Lights D248

Flat Bed and Tractor (D244) see this page. Pharmacy (D221), Doctor's Office and Shoe Repair (D224) see page 52.