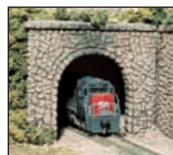

#### **Tunnel Portals**

Tunnel Portals are plaster castings that are easy to color with Earth Colors Liquid Piaments. They come in single or double track widths.

**Concrete Single** C1252 - HO Scale (1 each) Outside: 5 3/8" x 4 7/8" Inside: 2 11/16" x 3 11/16" C1152 - N Scale (2 each) Outside: 2 7/8" x 2 1/2" Inside: 1 7/16" x 1 7/8"

Timber Single C1254 - HO Scale (1 each) Outside: 4 7/8" x 5 1/8" Inside: 2 5/8" x 3 3/4"

C1154 - N Scale (2 each) Outside: 2 5/8" x 2 11/16" Inside: 1 5/16" x 2"

C1256 - HO Scale (1 each) Outside: 7 3/8" x 4 7/8" Inside: 4 5/8" x 3 13/16"

C1156 - N Scale (2 each) Outside: 3 7/8" x 2 1/2" Inside: 2 7/16" x 2 1/16"

Cut Stone Single C1253 - HO Scale (1 each) Outside: 6 1/16" x 5 5/16" Inside: 2 3/4" x 3 3/4" C1153 - N Scale (2 each) Outside: 3 1/4" x 2 11/16" Inside: 1 7/16" x 1 7/8"

**Random Stone Single** C1255 - HO Scale (1 each) Outside: 5 11/16" x 5 1/8" Inside: 2 13/16" x 3 3/4" C1155 - N Scale (2 each) Outside: 3" x 2 11/16" Inside: 1 5/8" x 1 15/16"

C1257 - HO Scale (1 each) Outside: 8 1/16" x 5 1/4" Inside: 4 3/4" x 3 7/8"

C1157 - N Scale (2 each) Outside: 4" x 2 13/16" Inside: 2 9/16" x 2"