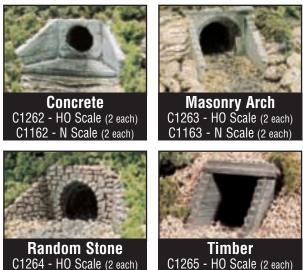

#### **Tunnel Portals**

Tunnel Portals are plaster castings that are easy to color with Earth Colors Liquid Piaments. They come in single or double track widths.

**Concrete Single** C1252 - HO Scale (1 each) Outside: 5 3/8" x 4 7/8" Inside: 2 11/16" x 3 11/16" C1152 - N Scale (2 each) Outside: 2 7/8" x 2 1/2" Inside: 1 7/16" x 1 7/8"

Timber Single C1254 - HO Scale (1 each) Outside: 4 7/8" x 5 1/8" Inside: 2 5/8" x 3 3/4"

C1154 - N Scale (2 each) Outside: 2 5/8" x 2 11/16" Inside: 1 5/16" x 2"

C1256 - HO Scale (1 each) Outside: 7 3/8" x 4 7/8" Inside: 4 5/8" x 3 13/16"

C1156 - N Scale (2 each) Outside: 3 7/8" x 2 1/2" Inside: 2 7/16" x 2 1/16"

Cut Stone Single C1253 - HO Scale (1 each) Outside: 6 1/16" x 5 5/16" Inside: 2 3/4" x 3 3/4" C1153 - N Scale (2 each) Outside: 3 1/4" x 2 11/16" Inside: 1 7/16" x 1 7/8"

**Random Stone Single** C1255 - HO Scale (1 each) Outside: 5 11/16" x 5 1/8" Inside: 2 13/16" x 3 3/4" C1155 - N Scale (2 each) Outside: 3" x 2 11/16" Inside: 1 5/8" x 1 15/16"

C1257 - HO Scale (1 each) Outside: 8 1/16" x 5 1/4" Inside: 4 3/4" x 3 7/8"

C1157 - N Scale (2 each) Outside: 4" x 2 13/16" Inside: 2 9/16" x 2"