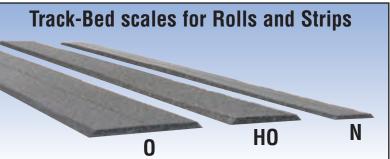

## Track-Bed

This roadbed product provides a quiet, smooth train operation and absorbs irregularities on your layout. It gives you a high-quality, economical alternative to other roadbeds. Track-Bed requires no pre-soaking like cork, remains flexible and won't dry out or become brittle. It aligns well with cork on any layout and is available in Rolls, Strips, Sheets and Super Sheets. For an almost seamless application, use the 24-foot Rolls. All Track-Bed comes in N, HO and O scale.

#### Advantages over cork:

- Smoother, quieter operation
- Easier to use
- More affordable
- No drying out or crumbling

Awarded the NMRA conformance seal. All Track-Bed widths comply with NMRA standards.