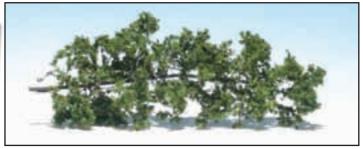

# **Ready Made Realistic Trees\***

**Light Green** 

These trees lend authenticity to any layout or diorama. Their natural colors and realistic textures blend with other Woodland Scenics® landscaping products. Plant trees in clusters and intermix foliage colors. For more detail, spray foliage with Scenic Cement and highlight with Fine Turf. Attach to layout with Hob-e-Tac® or Scenic Glue.

TR1561

2 1/2" - 4" (5 pkg.)

**Conifer Green** 

Ready Made Trees