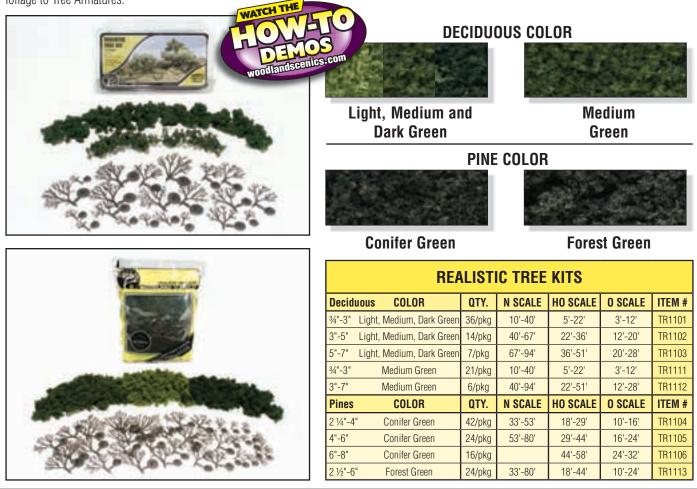

# Realistic Tree Kits\*

The difference between a good layout and a great one is trees: in different sizes, shapes, textures and colors. Our deciduous and pine Realistic Tree Kits include Tree Armatures with bases and foliage materials. Packages TR1101-TR1103 include a mix of three different colors. They offer tremendous variation and are economically priced. A bonus Fine-Leaf Foliage sample is included in TR1111 and TR1112. Use Hob-e-Tac<sup>®</sup> to attach foliage to Tree Armatures.

| TREE ARMATURES                  |         |         |          |         |        |
|---------------------------------|---------|---------|----------|---------|--------|
| Deciduous                       | QTY.    | N SCALE | HO SCALE | O SCALE | ITEM # |
| <sup>3</sup> ⁄4" - 2" Armatures | 114/pkg | 10'-27' | 5'-15'   | 3'-8'   | TR1120 |
| 2" - 3" Armatures               | 57/pkg  | 27'-40' | 15'-22'  | 8'-12'  | TR1121 |
| 3" - 5" Armatures               | 28/pkg  | 40'-67' | 22'-36'  | 12'-20' | TR1122 |
| 5" - 7" Armatures               | 12/pkg  | 67'-94' | 36'-51'  | 20'-28' | TR1123 |
| Pine                            |         |         |          |         |        |
| 21/2" - 4" Armatures            | 70/pkg  | 33'-53' | 18'-29'  | 10'-16' | TR1124 |
| 4" - 6" Armatures               | 44/pkg  | 53'-80' | 29'-44'  | 16'-24' | TR1125 |