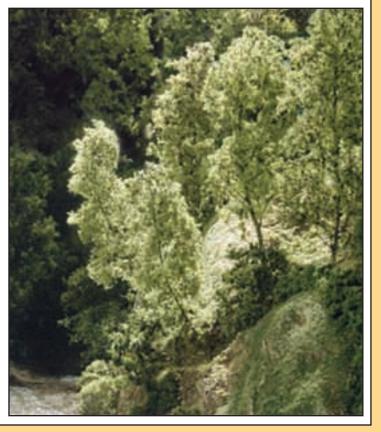

#### Tree Armatures

Tree Armatures are bendable plastic and retain their shape once twisted. They have the texture and color of real trunks and a base pin for planting. Sizes

vary from 3/4" to 7". Use Hob-e-Tac<sup>®</sup> to attach foliage.

| TREE ARMATURES                  |         |         |          |         |        |
|---------------------------------|---------|---------|----------|---------|--------|
| Deciduous                       | QTY.    | N SCALE | HO SCALE | O SCALE | ITEM # |
| <sup>3</sup> ⁄4" - 2" Armatures | 114/pkg | 10'-27' | 5'-15'   | 3'-8'   | TR1120 |
| 2" - 3" Armatures               | 57/pkg  | 27'-40' | 15'-22'  | 8'-12'  | TR1121 |
| 3" - 5" Armatures               | 28/pkg  | 40'-67' | 22'-36'  | 12'-20' | TR1122 |
| 5" - 7" Armatures               | 12/pkg  | 67'-94' | 36'-51'  | 20'-28' | TR1123 |
| Pine                            |         |         |          |         |        |
| 21/2" - 4" Armatures            | 70/pkg  | 33'-53' | 18'-29'  | 10'-16' | TR1124 |
| 4" - 6" Armatures               | 44/pkg  | 53'-80' | 29'-44'  | 16'-24' | TR1125 |