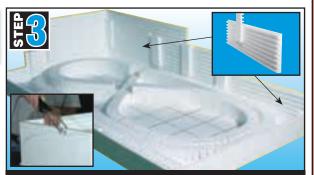

#### Profile Boards

Profile Boards create the perimeter of your layout to define the contours. Their special interlocking design makes them easy to join

together with the use of matching Connectors. They can be

placed end-to-end, or stacked and locked together, then trimmed with a Hot Wire Foam Cutter to create mountain profiles.

Each Profile Board is 8" tall x 24" long.

2 Boards and 2 Connectors......ST1419

Profile Boards add sides, so terrain contours can be created with the Hot Wire Foam Cutter.