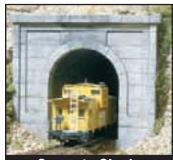

#### **Tunnel Portals**

Tunnel Portals are plaster castings that are easy to color with Earth Colors Liquid Piaments. They come in single or double track widths.

**Concrete Single** C1252 - HO Scale (1 each) Outside: 5 3/8" x 4 7/8" Inside: 2 11/16" x 3 11/16" C1152 - N Scale (2 each) Outside: 2 7/8" x 2 1/2" Inside: 1 7/16" x 1 7/8"

Timber Single C1254 - HO Scale (1 each) Outside: 4 7/8" x 5 1/8" Inside: 2 5/8" x 3 3/4"

C1154 - N Scale (2 each) Outside: 2 5/8" x 2 11/16" Inside: 1 5/16" x 2"

C1256 - HO Scale (1 each) Outside: 7 3/8" x 4 7/8" Inside: 4 5/8" x 3 13/16"

C1156 - N Scale (2 each) Outside: 3 7/8" x 2 1/2" Inside: 2 7/16" x 2 1/16"

Cut Stone Single C1253 - HO Scale (1 each) Outside: 6 1/16" x 5 5/16" Inside: 2 3/4" x 3 3/4" C1153 - N Scale (2 each) Outside: 3 1/4" x 2 11/16" Inside: 1 7/16" x 1 7/8"

**Random Stone Single** C1255 - HO Scale (1 each) Outside: 5 11/16" x 5 1/8" Inside: 2 13/16" x 3 3/4" C1155 - N Scale (2 each) Outside: 3" x 2 11/16" Inside: 1 5/8" x 1 15/16"

C1257 - HO Scale (1 each) Outside: 8 1/16" x 5 1/4" Inside: 4 3/4" x 3 7/8"

C1157 - N Scale (2 each) Outside: 4" x 2 13/16" Inside: 2 9/16" x 2"