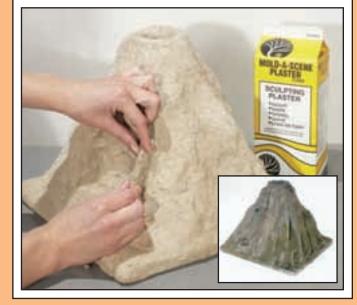

#### Mold-A-Scene Plaster C1202

This plaster material can be shaped like modeling clay, but sets like plaster. It can also be used as a texturizing compound. Its longer setting time allows a modeler to add terrain contours to new or existing scenery. It is excellent for dioramas, layouts and models, as well as volcanoes and other school projects. Dries overnight. 1/2 gal./104 cu. in.