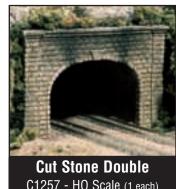

#### **Tunnel Portals**

Tunnel Portals are plaster castings that are easy to color with Earth Colors Liquid Piaments. They come in single or double track widths.

**Concrete Single** C1252 - HO Scale (1 each) Outside: 5 3/8" x 4 7/8" Inside: 2 11/16" x 3 11/16" C1152 - N Scale (2 each) Outside: 2 7/8" x 2 1/2" Inside: 1 7/16" x 1 7/8"

Timber Single C1254 - HO Scale (1 each) Outside: 4 7/8" x 5 1/8" Inside: 2 5/8" x 3 3/4"

C1154 - N Scale (2 each) Outside: 2 5/8" x 2 11/16" Inside: 1 5/16" x 2"

C1256 - HO Scale (1 each) Outside: 7 3/8" x 4 7/8" Inside: 4 5/8" x 3 13/16"

C1156 - N Scale (2 each) Outside: 3 7/8" x 2 1/2" Inside: 2 7/16" x 2 1/16"

Cut Stone Single C1253 - HO Scale (1 each) Outside: 6 1/16" x 5 5/16" Inside: 2 3/4" x 3 3/4" C1153 - N Scale (2 each) Outside: 3 1/4" x 2 11/16" Inside: 1 7/16" x 1 7/8"

**Random Stone Single** C1255 - HO Scale (1 each) Outside: 5 11/16" x 5 1/8" Inside: 2 13/16" x 3 3/4" C1155 - N Scale (2 each) Outside: 3" x 2 11/16" Inside: 1 5/8" x 1 15/16"

C1257 - HO Scale (1 each) Outside: 8 1/16" x 5 1/4" Inside: 4 3/4" x 3 7/8"