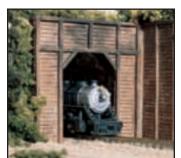

#### **Tunnel Portals**

Tunnel Portals are plaster castings that are easy to color with Earth Colors Liquid Piaments. They come in single or double track widths.

**Concrete Single** C1252 - HO Scale (1 each) Outside: 5 3/8" x 4 7/8" Inside: 2 11/16" x 3 11/16" C1152 - N Scale (2 each) Outside: 2 7/8" x 2 1/2" Inside: 1 7/16" x 1 7/8"

Timber Single C1254 - HO Scale (1 each) Outside: 4 7/8" x 5 1/8" Inside: 2 5/8" x 3 3/4"

C1154 - N Scale (2 each) Outside: 2 5/8" x 2 11/16" Inside: 1 5/16" x 2"

C1256 - HO Scale (1 each) Outside: 7 3/8" x 4 7/8" Inside: 4 5/8" x 3 13/16"

C1156 - N Scale (2 each) Outside: 3 7/8" x 2 1/2" Inside: 2 7/16" x 2 1/16"

Cut Stone Single C1253 - HO Scale (1 each) Outside: 6 1/16" x 5 5/16" Inside: 2 3/4" x 3 3/4" C1153 - N Scale (2 each) Outside: 3 1/4" x 2 11/16" Inside: 1 7/16" x 1 7/8"

**Random Stone Single** C1255 - HO Scale (1 each) Outside: 5 11/16" x 5 1/8" Inside: 2 13/16" x 3 3/4" C1155 - N Scale (2 each) Outside: 3" x 2 11/16" Inside: 1 5/8" x 1 15/16"

C1257 - HO Scale (1 each) Outside: 8 1/16" x 5 1/4" Inside: 4 3/4" x 3 7/8"

C1157 - N Scale (2 each) Outside: 4" x 2 13/16" Inside: 2 9/16" x 2"