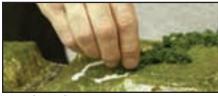

#### Foliage Clusters\*

Foliage Clusters can be broken into any size and used to model bushes, shrubs and trees or high ground cover. Use on hillsides to model tree masses. Attach to layout with Scenic Glue. *Bag 45 cu. in.* 

Light Green

FC57 Medium Green FC58

Dark Green

FC59

1. Paint layout (or model) with Earth Colors and spray with Scenic Cement.

4. Add more color and texture with Fine and Coarse Turf in various colors and sizes.