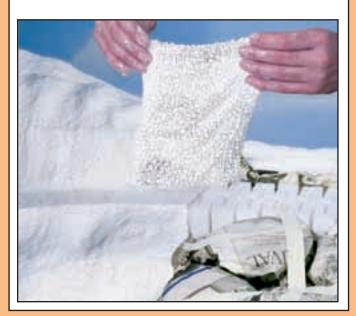

#### Soft Flake Snow SN140

This product is used on model railroads, dioramas, military models or where collectible buildings are displayed. For a dusting of snow, sprinkle Snow and attach with Scenic Cement. For heavy drifts, apply Flex Paste (C1205, page 9) to your layout and sprinkle Snow on top. 50 cu. in.

#### Realistic Water C1211

No mixing is required. Realistic Water pours directly from the bottle, is self-leveling and models lakes, ponds, rivers and more. It stays flexible and is water-soluble. Pour no more than 1/8" deep at a time and allow to dry thoroughly between layers. It dries clear in approximately 24 hours. The contents cover a 17" diameter area when poured to recommended depth of 1/8". *16 fl. oz.* 