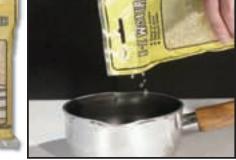

#### E-Z Water C1206

E-Z Water is a heat-activated product used for modeling various bodies of water. It dries quickly, but can be re-heated with a heat gun to remove scratches or to mold various accents, such as ripples, waves and rapids. Recommended for small areas. *28 cu. in.* 

1. Melt E-Z Water pellets over medium heat.

2. Pour into prepared areas.