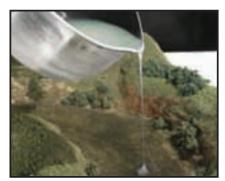

#### Realistic Water C1211

No mixing is required. Realistic Water pours directly from the bottle, is self-leveling and models lakes, ponds, rivers and more. It stays flexible and is water-soluble. Pour no more than 1/8" deep at a time and allow to dry thoroughly between layers. It dries clear in approximately 24 hours. The contents cover a 17" diameter area when poured to recommended depth of 1/8". *16 fl. oz.* 

WATCH THE

Refer to page 5 for the River/Waterfall Learning Kit (LK955).

Water Effects is a heavy-bodied product, which is moldable and will hold its shape. Create pond ripples, waterfalls or rapidly moving water. It dries clear in about 24 hours. *8 fl. oz.* 