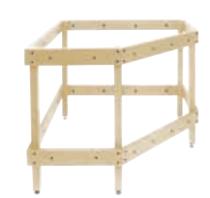

# Mod-U-Rail<sup>®</sup> System

# Mod-U-Rail® Kit Stands

These are the perfect stands for your Mod-U-Rail® System. Each module has its own stand. The stands are ready to assemble with all the necessary hardware. Each stand is 35 1/2" tall with predrilled holes and adjustable feet, which allow you to level the stand. It also includes bolts to join the stands together in numerous configurations. Once built, you will have a sturdy display for your modules which can be painted for a finished look!

> **Available** on our Web site

Straight Module Kit Stand ST4790 18" x 36" x 35 1/2" - 22 lbs.

Corner Module Kit Stand ST4791 36" x 36" x 35 1/2" - 27 lbs.

Square Module Kit Stand ST4792 36" x 36" x 35 1/2" - 26 lbs.