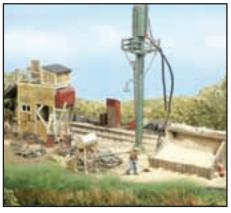

## Trackside Scenes

Trackside Scenes are designed specifically for the modeler who wants the utmost in fine quality craftsmanship, intricate detail and authenticity. These kits are probably different than any you have previously constructed. These are not simply models of a single item, but of a complete scene. Each HO scale kit contains over 70 highly detailed pieces. Includes trees, turf, Foliage and all the accessories necessary to complete a scene covering up to 200 square inches. Paint with our Mini-Scene<sup>®</sup> Paint Set (M125, with 12 assorted colors). Any layout will benefit from the addition of one or more of these scenes.

**Caboose & Sand Facility** TS152 This is a common sight found around railroad yards. The sand tower supplies the locomotives' needs while the storage shed keeps the caboose well-stocked.

**Otis Coal Company** TS153 Private coal companies like this were found along spur lines throughout the United States. Such facilities served as the link between the long coal trains and the consumer.