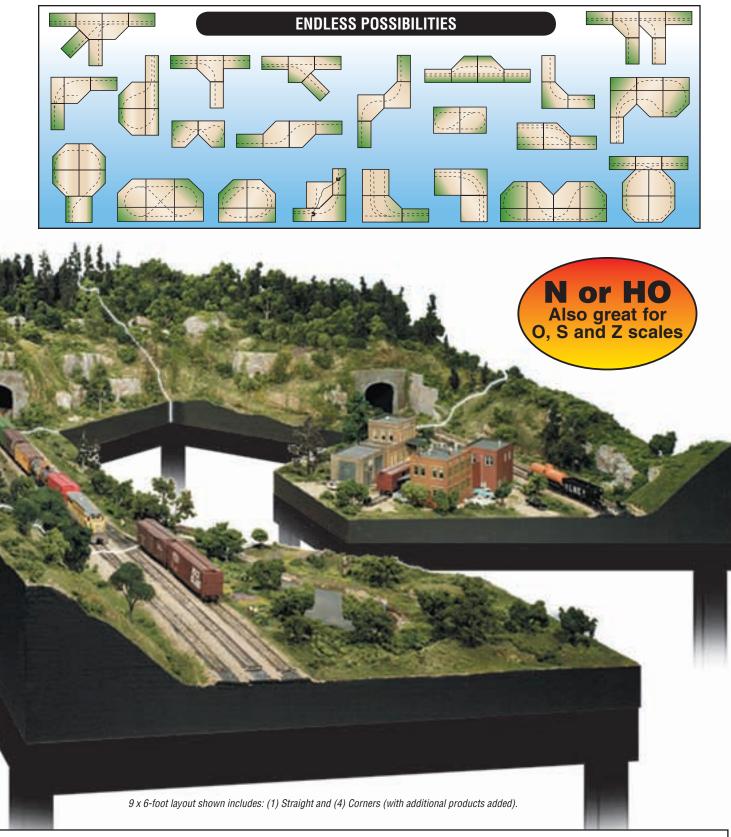

# **BUILD A LAYOUT IN 5 EASY STEPS**

# SubTerrain Lightweight Layout System®

Woodland Scenics<sup>®</sup> has simplified the process. Build a layout fast and easy. SubTerrain is the most innovative foam system for building layouts for model trains. The revolutionary, high-density foam components of the SubTerrain System are extremely lightweight and easy to use. They require no expensive power tools, there is no dusty mess, no complicated calculations and most importantly, no experience is necessary.