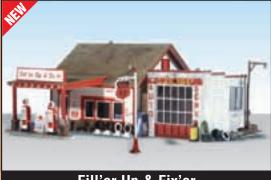

# Built-&-Ready® Structures

These preassembled, hand-painted and fully detailed HO scale structures are great for building cities, towns and villages. Each is individually molded with high architectural detail. The superb see-through packaging allows visibility from all four sides.

#### Fill'er Up & Fix'er BR5025 (6"w x 5 3/8"d x 2 5/8"h)