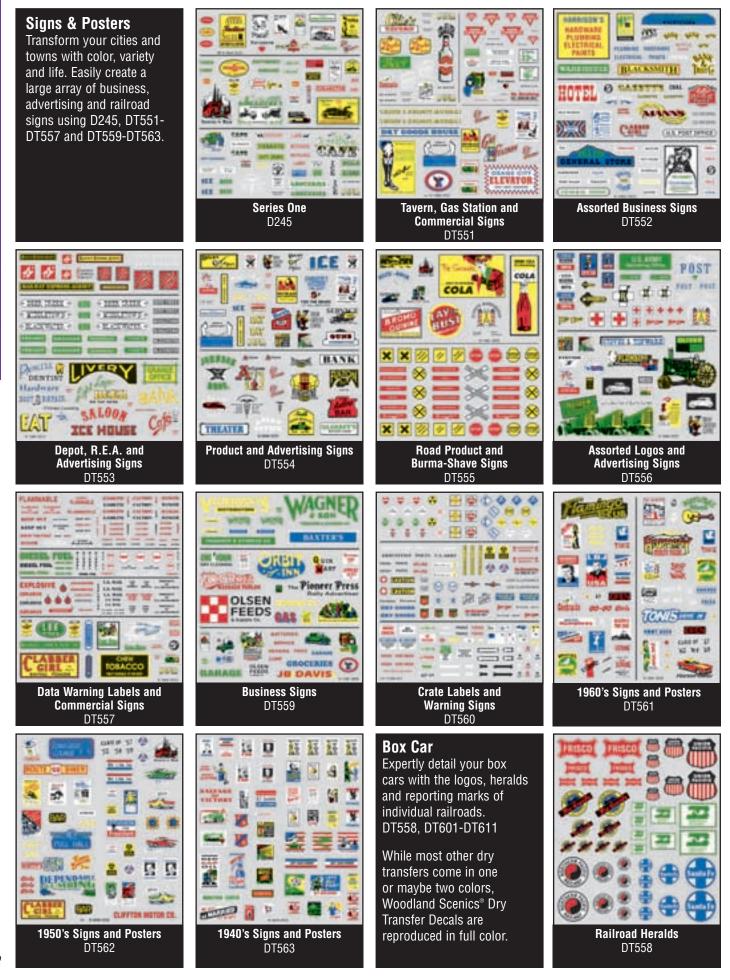

# **Dry Transfer Decals**

Woodland Scenics<sup>®</sup> Dry Transfer Decals are the quick and easy way to make your hobby projects look great. The wide range of decals will add desired detail to buildings, fences, signs and box cars in full color. Give your layout, diorama or miniature scene the touch of authenticity needed to bring it truly alive. Our Dry Transfer Decals give you the ultimate in realism without the fuss and bother of wet process decals.  $4" \times 5"$  sheets

#### Dry Transfer Burnisher DT600

Use this Burnisher to transfer decals from their carrier sheet to any surface. Made of a smooth-gliding plastic, this burnisher has a fine point for small Dry Transfers and a wide blade for burnishing larger areas, with a chisel point for working Dry Transfer Decals into textures.

- STORE STORE BANA That (o co
- 1. Position the Dry Transfer Decal where you want it and rub over the top with a Burnisher or dull pencil.

2. Carefully remove the carrier sheet.

 Place the carrier sheet over the Dry Transfer Decal and burnish again. Smooth into rough or textured surfaces with light pressure from your thumb or an eraser.

 Dry Transfer Decals can be "weathered" with a light sanding or other various techniques.

Dry Transfer Decals

vailable in

\*Stripes also available in Black-DT513, White-DT514, Yellow-DT516