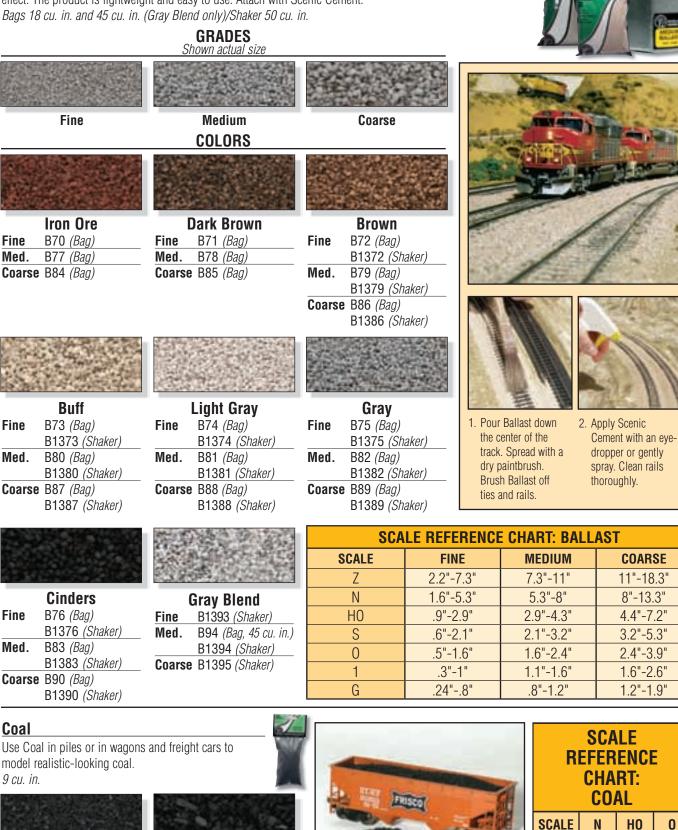

#### Ballast

Ballast is the rock used to hold real railroad ties in place. Our Ballast is great for modeling this effect and making gravel roads on your layout. It is available in several colors and sizes. Mix and match for a realistic effect. The product is lightweight and easy to use. Attach with Scenic Cement.

0"-12"

8"-20"

**B92** B93 0"-6"

4"-10'

0"-3"

2"-5

Fine Med.

28

Mine Run

Lump

B92

B93