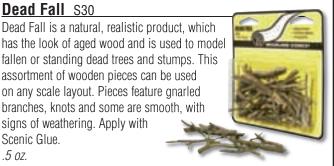

#### Stumps

Add realistic detail to wooded or deforested areas on your layout with Cut or Broken Stumps. Clean parts, paint and adhere to layout with Scenic Glue. 14 pcs. per package

Cut Stumps S31 Broken Stumps S32 Dead Fall S30 Dead Fall is a natural, realistic product, which has the look of aged wood and is used to model fallen or standing dead trees and stumps. This assortment of wooden pieces can be used

signs of weathering. Apply with

Scenic Glue.

.5 oz.