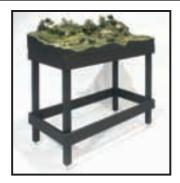

# Mod-U-Rail® Kit Stands

These are the perfect stands for your Mod-U-Rail® System. Each module has its own stand. The stands are ready to assemble with all the necessary hardware. Each stand is 35 1/2" tall with predrilled holes and adjustable feet, which allow you to level the stand. It also includes bolts to join the stands together in numerous configurations. Once built, you will have a sturdy display for your modules which can be painted for a finished look!