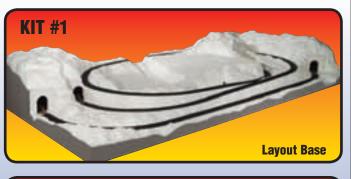

#### Layout Kit #1 ST1484

This kit includes all the materials to build a SubTerrain layout base. Build up the track and roads with Inclines

and Risers and establish flat areas with Foam Sheets. Use Profile Boards to build perimeters. Then build up the terrain with newspaper wads and Plaster Cloth to make mountains, plains and other terrain features with a hard shell.