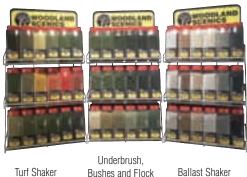

## SHAKERS

| <b>Shaker Merchandiser</b> BT<br>This merchandiser holds 36 Canister Shakers. It is a counter, shelf, pegboard or slat wall displincludes a two-color header. No assembly required.<br>17" w x 26 1/2" h x 9" d |      |
|-----------------------------------------------------------------------------------------------------------------------------------------------------------------------------------------------------------------|------|
| Underbrush, Bushes and Flock Assortment FC<br>•2 each FC1634-FC1639, FC1644-FC1649, FL631-FL636                                                                                                                 | 1630 |
| Ballast Shaker Assortment                                                                                                                                                                                       | 1398 |
| <b>Turf Shaker Assortment</b>                                                                                                                                                                                   | 1396 |
| Static Grass Flock Assortment                                                                                                                                                                                   | L630 |

|             | Underbrush,      |               |
|-------------|------------------|---------------|
| Turf Shaker | Bushes and Flock | Ballast Shake |
| Assortment  | Assortment       | Assortment    |
| T1396*      | FC1630*          | B1398*        |
|             |                  |               |

\*All Assortments above shown on Merchandiser BT1399