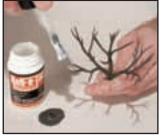

#### Tree Armatures

Tree Armatures are bendable plastic and retain their shape once twisted. They have the texture and color of real trunks and a base pin for planting. Sizes

vary from 3/4" to 7". Use Hob-e-Tac<sup>®</sup> to attach foliage.

1. Bend and twist Tree Armature into a three-dimensional shape.

3. Dip Tree Armature into foliage.

2. Apply Hob-e-Tac<sup>®</sup> to the branches. Let dry until clear and tacky.

• Moldable and retains its shape...for making hills