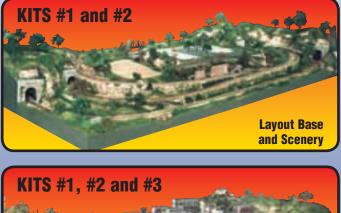

#### Scenery Kit #2 S1488

This kit includes enough scenery materials to cover the River Pass Layout Kit or any 4 x 8-foot layout.

It features Realistic Water and Water Effects, Dead Fall, Flowering Foliage, Underbrush, Bushes, Fine-Leaf Foliage, Rock Molds, Fine Turf, Ballast, Talus and Clump-Foliage.

- Over 40 products included
- Can be adapted to any scale
- Detailed instructions for River Pass placement

**Building Kits #3** S1487 These kits are a collection of 15

buildings, created with authenticity and fine detail. These include all