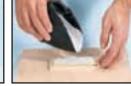

enough to seek detail and thick enough to be durable. Create long-lasting

2. Put gauze between each layer of Latex Rubber.

5. Make castings with Lightweight Hydrocal.

3. Allow each layer to dry between applications.

 Allow Hydrocal to dry thoroughly before removing from mold.