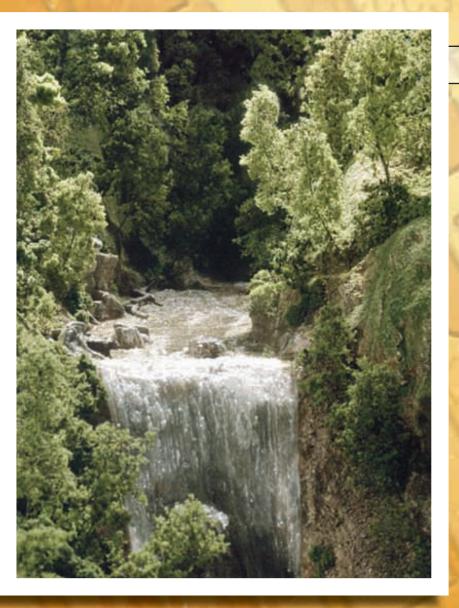

#### Realistic Water C1211

No mixing is required. Realistic Water pours directly from the bottle, is self-leveling and models lakes, ponds, rivers and more. It stays flexible and is water-soluble. Pour no more than 1/8" deep at a time and allow to dry thoroughly between layers. It dries clear in approximately 24 hours. The contents cover a 17" diameter area when poured to recommended depth of 1/8". *16 fl. oz.* 

WATCH THE

Refer to page 5 for the River/Waterfall Learning Kit (LK955).

Water Effects is a heavy-bodied product, which is moldable and will hold its shape. Create pond ripples, waterfalls or rapidly moving water. It dries clear in about 24 hours. *8 fl. oz.* 

Refer to page 5 for the River/Waterfall Learning Kit (LK955).

1. Apply Water Effects onto a nonstick surface.

3. When dry, peel off and place on layout.

2. Shape and texture with a toothpick to create desired effect.