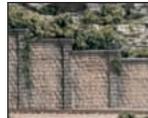

#### **Retaining Walls\***

Retaining Walls are plaster castings that are easy to color. They can be used alone, installed adjacent to each other to create straight or curved walls, or used with Tunnel Portals. They can be cut to varying heights to create stepped winged walls.

Concrete C1258 - HO Scale (3 each) 4 15/16" x 2 11/16" C1158 - N Scale (6 each) 2 11/16" x 1 5/16" (105' scale length)

**Cut Stone** C1259 - HO Scale (3 each) 5 3/8" x 3 3/16" C1159 - N Scale (6 each) 2 11/16" x 1 11/16" (140' scale length)

C1260 - HO Scale (3 each) 5 1/16" x 2 7/16" C1160 - N Scale (6 each) 2 11/16" x 1 1/4" (100' scale length)