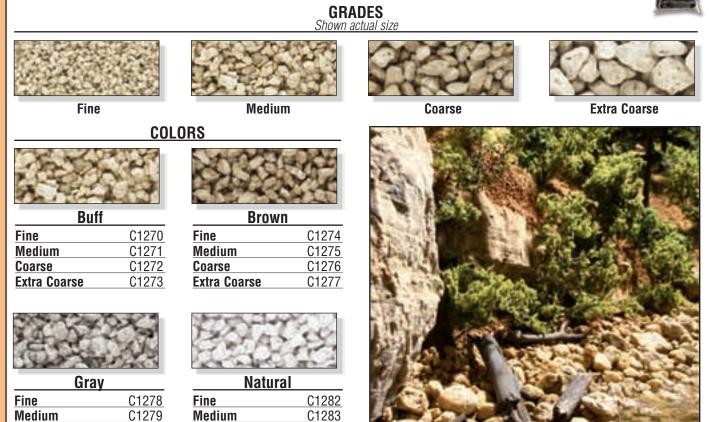

#### <u>Talus (Rock Debris)</u>

Everywhere there is a rock face, an outcropping of rocks or a road cut, there is rock debris of various sizes and shades. Talus is a lightweight material used for modeling rock debris. Just sprinkle on some Talus and secure with a 50/50 mixture of Scenic Glue and water. Intermix grades and blend shades for the most realism. Modify Talus colors with Earth Colors Liquid Pigments, if desired. *25 cu. in.* 

C1284

C1285

-

Extra Coarse

Coarse

16

Color swatches may vary from actual product.

C1280

C1281

Coarse

**Extra Coarse** 