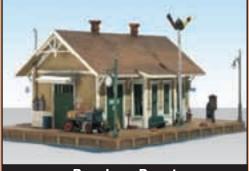

# Built-&-Ready® Structures

These preassembled, hand-painted and fully detailed HO scale structures are great for building cities, towns and villages. Each is individually molded with high architectural detail. The superb see-through packaging allows visibility from all four sides.

Clyde & Dale's Barrel Factory BR5026 (6 5/8"w x 5 3/4"d x 4 1/8"h)

Lubener's General Store BR5021 (4 1/2"w x 3 3/4"d x 4 1/8"h)

Harrison's Hardware BR5022 (4 3/4"w x 3 3/4"d x 4 1/2"h)

**Dansbury Depot** BR5023 (7 1/2"w x 5 1/8"d x 4"h)