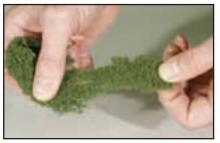

F55

Late Fall

F56

1. Stretch and tear Foliage until thin and lacy.

2. Attach to Tree Armatures.

3. Attach to Tunnel Portals, buildings and bridges.