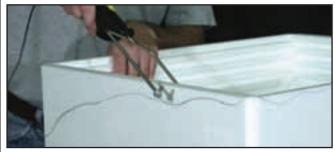

#### Hot Wire Foam Cutter ST1435

The Hot Wire Foam Cutter has adjustable collars, allowing for clean,

accurate cuts in foam. It has a cutting path that is 4 1/2" wide and 6" deep. Woodland Scenics® recommends using their cutter only on SubTerrain white foam, which emits no toxic fumes. Only use the special Nichrome replacement wire.