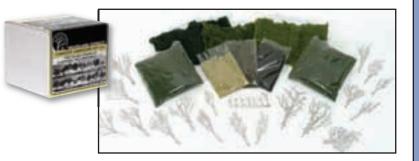

# Learning Kits

Our Learning Kits are value-packed tools that teach the beginning model railroader and other hobbyists how to use our Terrain and Landscaping Systems. Learn how to make, color and install rocks, create paved areas, make trees, landscape your layout, put water areas on your layout and add the finishing touches. The kits are available in clamshell packaging for easy product visibility. The package is resealable and can be used for storage.

# Rock Faces

Teaches modelers to make and color realistic rock formations. Kit includes a rubber Rock Mold, Lightweight Hydrocal\*, Plaster Cloth, Earth Colors Liquid Pigments and applicator. *Yields four to five rocks.* 

# Road System

Teaches modelers how to easily add roads and other paved areas to any layout. Kit includes Paving Tape with a spreader, Smooth-It, sandpaper, Asphalt Top Coat and applicator. *Covers approx.* 3" x 4'.

#### Trees LK953

Teaches modelers how easy it is to make and add trees to their layout. Kit includes deciduous and pine Tree Armatures, two colors of Clump-Foliage and Hob-e-Tac<sup>®</sup> Adhesive. *18 Tree Armatures* 

# Landscaping

Teaches modelers to blend and texture our complete line of scenery products. Kit includes seven colors of ground cover, Scenic Cement with a spray head and Earth Undercoat with an applicator. *Covers a 2' x 2' surface area.* 

# River/Waterfall

Teaches modelers how to create the illusion of water depth, make a river and a waterfall. Kit includes Realistic Water, Water Effects, Plaster Cloth, Talus, Fine Turf, Scenic Glue, Earth Colors Liquid Pigment and applicator. Makes 2 1/2" x 9" river and a 2 1/2" x 4" waterfall.

#### Scenery Details LK956

Teaches modelers valuable detailing skills. Kit includes Underbrush, Bushes, Turf, Fine-Leaf Foliage, Flowering Foliage, Field Grass, Poly Fiber, Dead Fall and Scenic Glue. *Covers a 2' x 2' area.* 