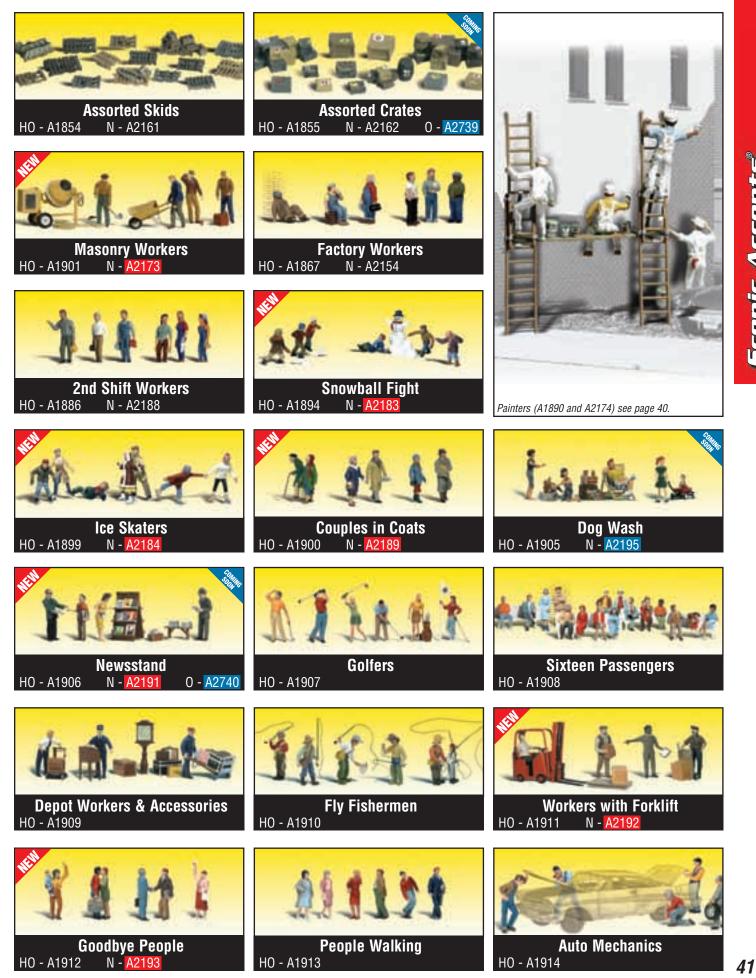

# Scenic Accents®

Pedestrians\*

N - A2121

HO - A1821

This collection of N, HO, O and G scale figures, animals and accessories have been sculpted with detail and are hand-painted. Each piece exudes personality created by the craftsman, and is a work of art at an affordable price. Their natural charm will steal the show. To attach, apply Scenic Accents<sup>®</sup> Glue and set in place with Gentle Grips<sup>®</sup> (page 46).

Snowball Fight (A1894 and A2183) and Ice Skaters (A1899 and A2184) see page 41.

37

Colors may vary from actual product. \*White benches and walls not included. Item numbers in red denote "new" sets.

39

**Scenic Accents**<sup>®</sup>