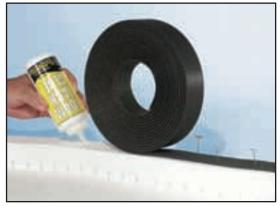

#### **Risers**\*

Risers are flexible. They easily form curves and can be used on a plywood or foam base. Use at least 2"

Risers to elevate your track. To install, butt sections tightly, pin in place with Foam Nails and attach with Low Temp Foam Glue or Foam Tack Glue. *Each piece is 2 1/2" wide x 24" long.* 

#### Foam Tack Glue ST1444

This specially formulated glue is high tack and effective on most materials, especially foam. Use as a contact cement whenever bonding two large surfaces. *12 fl. oz.* 