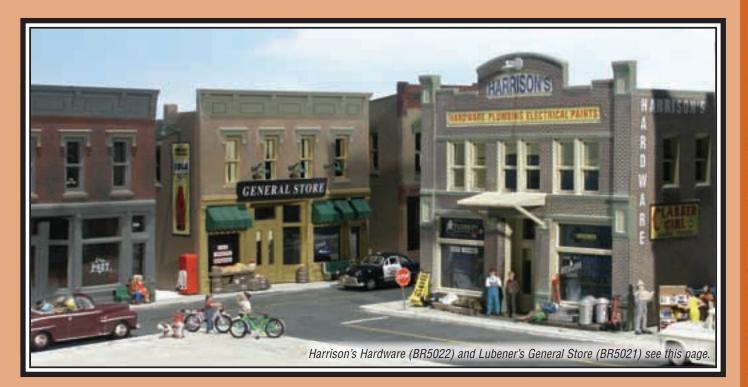

# Built-&-Ready® Structures

These preassembled, hand-painted and fully detailed HO scale structures are great for building cities, towns and villages. Each is individually molded with high architectural detail. The superb see-through packaging allows visibility from all four sides.

Clyde & Dale's Barrel Factory BR5026 (6 5/8"w x 5 3/4"d x 4 1/8"h)

Lubener's General Store BR5021 (4 1/2"w x 3 3/4"d x 4 1/8"h)

Harrison's Hardware BR5022 (4 3/4"w x 3 3/4"d x 4 1/2"h)

**Dansbury Depot** BR5023 (7 1/2"w x 5 1/8"d x 4"h)