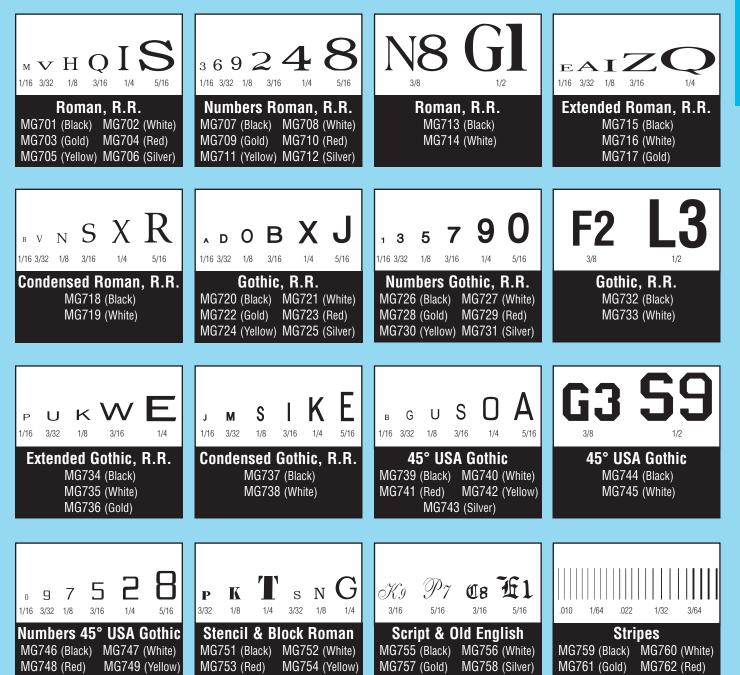

# **Dry Transfer Decals**

Woodland Scenics<sup>®</sup> Dry Transfer Decals are the quick and easy way to make your hobby projects look great. The wide range of decals will add desired detail to buildings, fences, signs and box cars in full color. Give your layout, diorama or miniature scene the touch of authenticity needed to bring it truly alive. Our Dry Transfer Decals give you the ultimate in realism without the fuss and bother of wet process decals.  $4" \times 5"$  sheets

#### Dry Transfer Burnisher DT600

Use this Burnisher to transfer decals from their carrier sheet to any surface. Made of a smooth-gliding plastic, this burnisher has a fine point for small Dry Transfers and a wide blade for burnishing larger areas, with a chisel point for working Dry Transfer Decals into textures.

# Model Graphics®

Model Graphics<sup>®</sup> Dry Transfer Decals are easy to use. Place where desired and burnish (see instructions on page 57). Model Graphics<sup>®</sup> 64 sheet selection of Dry Transfer Decals contain 340 different alphabets, number sets and line assortments to satisfy the lettering and striping needs of every craftsman. Intricate detailing is quicker, less complicated and more realistic than when attempted with wet process decals. *5 5/8" x 8 1/4" sheets* 

Dry Transfer Burnisher DT600

MG750 (Silver)

Use this Burnisher to transfer Model Graphics<sup>®</sup> from their carrier sheet to any surface.

MG763 (Yellow) MG764 (Silver)