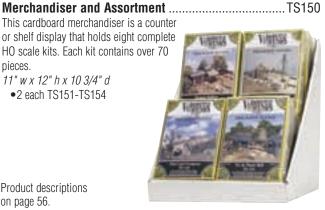

#### Tie & Plank Mill TS154 (shown above)

This small, steam-powered sawmill and dipping shed converted raw timber into ties and planks to supply the needs of local rail lines.

**Possum Hollow** TS151 An abandoned caboose has been converted to a home for a backwoods family. The piles of accumulated junk add to the whimsey of the scene.

**Caboose & Sand Facility** TS152 This is a common sight found around railroad yards. The sand tower supplies the locomotives' needs while the storage shed keeps the caboose well-stocked.

**Otis Coal Company** TS153 Private coal companies like this were found along spur lines throughout the United States. Such facilities served as the link between the long coal trains and the consumer.