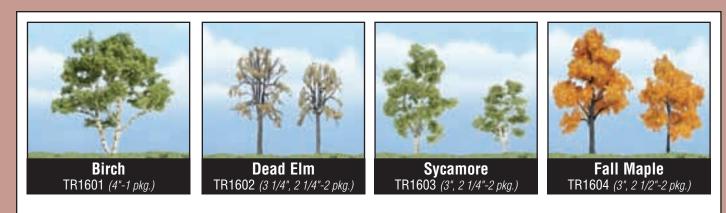

**Conifer Colors** Conifer Green and Conifer Blend

Premium Trees

Fall Beech TR1613 (4"-1 pkg.)

TR1615 (4"-1 pkg.)

Paper Birch TR1616 (4"-1 pkg.)

**Royal Palm** TR1617 *(4 1/2", 3", 4"-3 pkg.)* 

**Basswood** TR1618 *(4"-1 pkg.)* 

**Paper Birch** TR1605 *(3", 1 1/2", 2"-3 pkg.)* 

**Oak** TR1606 *(3 1/4"-1 pkg.)* 

**Locust** TR1607 *(3", 2"-2 pkg.)* 

**Aspen** TR1612 *(3", 2"-2 pkg.)* 