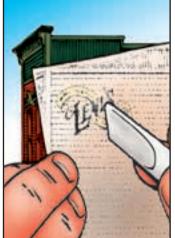

#### Dry Transfer Burnisher DT600

Use this Burnisher to transfer decals from their carrier sheet to any surface. Made of a smooth-gliding plastic, this burnisher has a fine point for small Dry Transfers and a wide blade for burnishing larger areas, with a chisel point for working Dry Transfer Decals into textures.

- STORE STORE BANA That (o co
- 1. Position the Dry Transfer Decal where you want it and rub over the top with a Burnisher or dull pencil.

2. Carefully remove the carrier sheet.

 Place the carrier sheet over the Dry Transfer Decal and burnish again. Smooth into rough or textured surfaces with light pressure from your thumb or an eraser.

 Dry Transfer Decals can be "weathered" with a light sanding or other various techniques.

Dry Transfer Decals

vailable in

\*Stripes also available in Black-DT513, White-DT514, Yellow-DT516