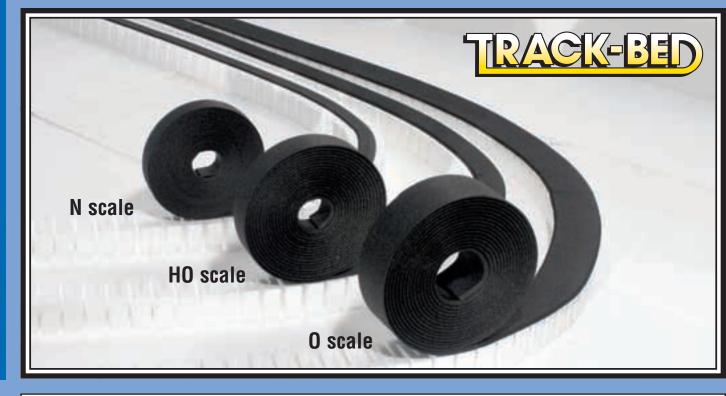

## Track-Bed

This roadbed product provides a quiet, smooth train operation and absorbs irregularities on your layout. It gives you a high-quality, economical alternative to other roadbeds. Track-Bed requires no pre-soaking like cork, remains flexible and won't dry out or become brittle. It aligns well with cork on any layout and is available in Rolls, Strips, Sheets and Super Sheets. For an almost seamless application, use the 24-foot Rolls. All Track-Bed comes in N, HO and O scale.

#### Advantages over cork:

- Smoother, quieter operation
- Easier to use
- More affordable
- No drying out or crumbling

Awarded the NMRA conformance seal. All Track-Bed widths comply with NMRA standards.

#### Rolls

| N Scale (3mm x 24' - Seamless Roll)ST14                            |    |
|--------------------------------------------------------------------|----|
| <b>N Scale</b> ( $511111 \times 24^{-5}$ $56a111655 1011$ ) $5114$ | 75 |
| HO Scale (5mm x 24' - Seamless Roll)ST14                           | 74 |
| O Scale (5mm x 24' - Seamless Roll)                                | 76 |