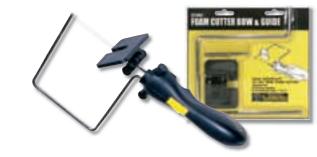

#### Foam Cutter Bow & Guide ST1437

The Bow attachment adds versatility to the Hot Wire Foam Cutter. Attach the Guide for precise angled cuts (handle not included).