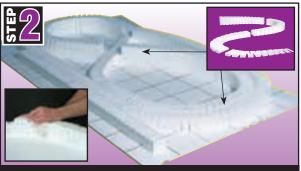

#### Incline Sets and Starters\*

Inclines are flexible and allow a smooth transition from one height to another. To install, center the Incline on the Riser, butt sections tightly, pin in place

2% STARTER (8 per pkg.) Raises the elevation 1/2" ...... ST1412
3% STARTER (6 per pkg.) Raises the elevation 3/4" ...... ST1415
4% STARTER (4 per pkg.) Raises the elevation 1" ...... ST1413

Inclines provide the proper change in elevation so your train runs smoothly.