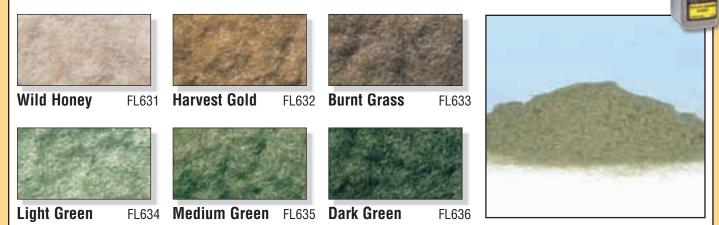

#### Fine Turf

Fine Turf adds texture and highlights to trees and scenery. It is available in six realistic colors, which model fresh, scorched and dying grasses, weeds and dirt roads. Attach with Scenic Cement. Bag 18 cu. in./Shaker 50 cu. in.

**Soil** T41 *(Bag)* T1341 *(Shaker)* 

Yellow Grass T43 (Bag) T1343 (Shaker)

**Green Grass** T45 (Bag) T1345 (Shaker)

**Earth** T42 (Bag) T1342 (Shaker)

Burnt Grass T44 (Bag) T1344 (Shaker)

**Weeds** T46 *(Bag)* T1346 *(Shaker)* 