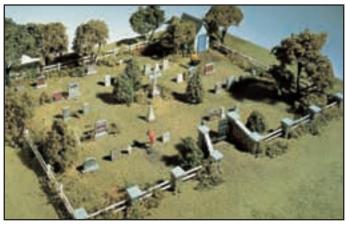

## **Complete Scenes**

Nearly any model railroad would be improved with the addition of any of our Complete Scenes. The kits contain highly detailed pieces, plus all the materials needed to build one of the three scenes shown (except paint and glue). All are HO scale and can be assembled in several different ways to fit into the available space.

# **Maple Leaf Cemetery** S131 It is mere chance if you find your name on one of the 28 tombstones included in this kit of more than 40 detailed accessories. Eight trees and all the Foliage and turf are provided to make this scene. 8" x 11" scene