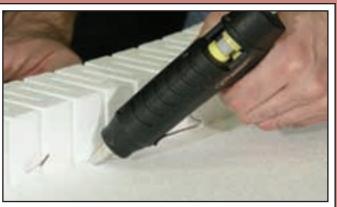

#### Profile Boards

Profile Boards create the perimeter of your layout to define the contours. Their special interlocking design makes them easy to join

together with the use of matching Connectors. They can be

placed end-to-end, or stacked and locked together, then trimmed with a Hot Wire Foam Cutter to create mountain profiles.

Each Profile Board is 8" tall x 24" long.

2 Boards and 2 Connectors......ST1419

Profile Boards add sides, so terrain contours can be created with the Hot Wire Foam Cutter.