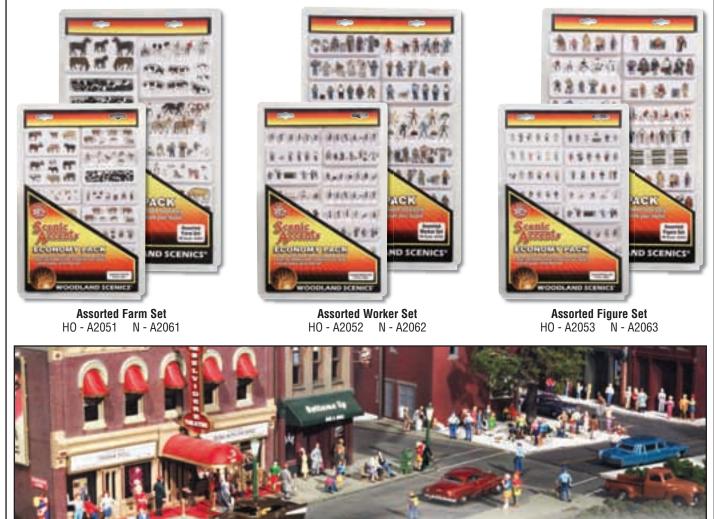

# Scenic Accents® Economy Packs

Why not populate your layout with numerous people, animals and accessories...all at an affordable price? There are three different packages in either N or HO scale. Each package contains over 100 themed pieces. Just imagine, save over 30% from items purchased separately. Each package may vary in contents and include duplicates. There is a limited supply.

Assorted Worker Set (A2052 and A2062) and Assorted Figure Set (A2053 and A2063) see this page.