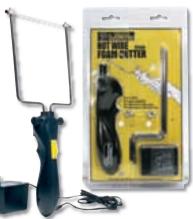

#### Hot Wire Foam Cutter ST1435

The Hot Wire Foam Cutter has adjustable collars, allowing for clean,

accurate cuts in foam. It has a cutting path that is 4 1/2" wide and 6" deep. Woodland Scenics® recommends using their cutter only on SubTerrain white foam, which emits no toxic fumes. Only use the special Nichrome replacement wire.

#### International Hot Wire Foam Cutters

| <b>230V Hot Wire Foam Cutter</b><br>(Transformer/Plug Europe)                | . ST14401 |
|------------------------------------------------------------------------------|-----------|
| 230V Hot Wire Foam Cutter<br>(Transformer/Plug UK)                           | . ST14402 |
| <b>240V Hot Wire Foam Cutter</b><br>(Transformer/Plug Australia/New Zealand) | . ST14403 |

# Hot Wire Foam Cutter

**Replacement Wire** ST1436 Special Nichrome wire retains an even temperature needed to cut our foam products. *4 feet* 