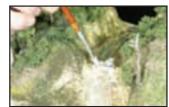

#### Plaster Cloth C1203

A simple, convenient and lightweight way to create a durable terrain shell. Just wad newspaper and stack to

form desired terrain areas. Hold the wads in place with masking tape. Dip Plaster Cloth in water and smooth over terrain areas. The Plaster Cloth will dry to a hard shell.

8" wide x 15' long roll, 10 sq. ft.

Plaster Cloth covers newspaper wads to create a hard shell for landscaping.

PLASTER CLUTH

#### Plaster Cloth C1203

There is no easier, more convenient or lightweight way to create a durable shell or terrain base. This plaster-coated cloth is designed for terrain modeling. It is used to form a hard shell that easily accepts coloring, plaster castings and landscape materials. It is also used to fill in terrain gaps and re-sculpt around terrain features. 8" wide x 15' long roll, 10 sq. ft.