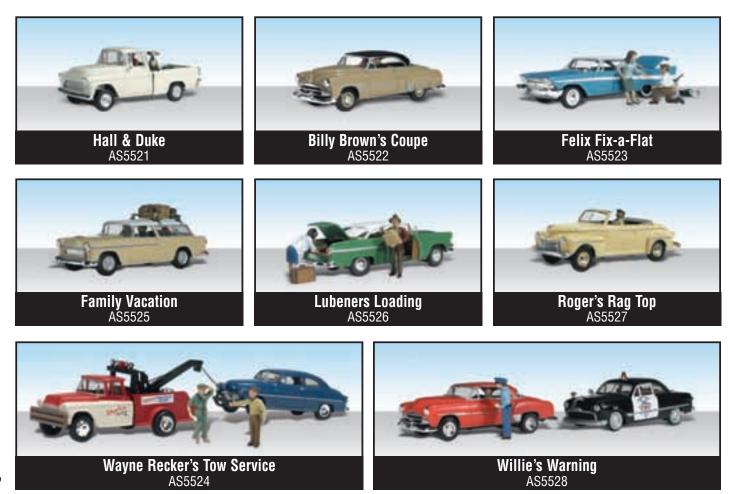

ly molded with high architectural detail. The superb see-through packaging allows visibility from all four sides.





Clyde & Dale's Barrel Factory BR5026 (6 5/8"w x 5 3/4"d x 4 1/8"h)



Lubener's General Store BR5021 (4 1/2"w x 3 3/4"d x 4 1/8"h)



Harrison's Hardware BR5022 (4 3/4"w x 3 3/4"d x 4 1/2"h)



**Dansbury Depot** BR5023 (7 1/2"w x 5 1/8"d x 4"h)



**Corner Emporium** BR5024 (4 1/8"w x 2 3/4"d x 4 1/8"h)



#### Fill'er Up & Fix'er BR5025 (6"w x 5 3/8"d x 2 5/8"h)



## <u>AutoScenes®</u>

AutoScenes® have been finely crafted and custom painted to depict realism. They add life, color, interest and authenticity to any layout scene or diorama. Not just an automobile, but real figures and accessories that capture the '40s and '50s era. These are true 1:87 HO scale models.







AutoScenes®

## Mini-Scene®

To add humor and realism to your layout, create these delightful Mini-Scenes<sup>®</sup> in HO scale. Complete kits contain metal castings and landscaping materials. Assemble and then finish with our Pewter Patina or Paint Set. Miniature scene collectors will enjoy building and finishing these scenes. *All scenes designed to fit in Glass Display Dome and Base.* 



ble and water-soluble.

pewter. Paint is non-toxic.

non-flammable and water-soluble.



# Scenic Details®

These 47 kits are finely crafted HO scale reproductions. Use Scenic Details® anywhere on your layout. They fill in small empty spaces beside railroad tracks and add a great amount of detail to your layout with items like crates, barrels, skids, junk piles, tractors, small buildings, animals