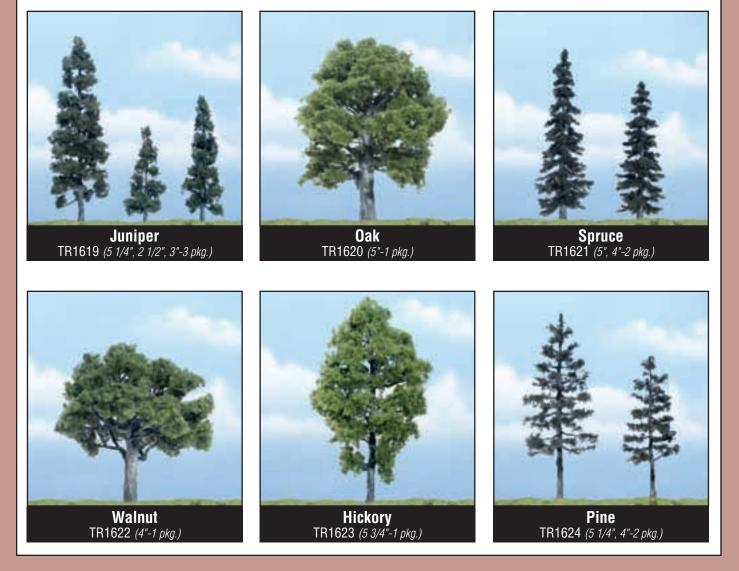

**Conifer Colors** Conifer Green and Conifer Blend

Premium Trees

Fall Beech TR1613 (4"-1 pkg.)

TR1615 (4"-1 pkg.)

Paper Birch TR1616 (4"-1 pkg.)

**Royal Palm** TR1617 *(4 1/2", 3", 4"-3 pkg.)* 

**Basswood** TR1618 *(4"-1 pkg.)* 

**Paper Birch** TR1605 *(3", 1 1/2", 2"-3 pkg.)* 

**Oak** TR1606 *(3 1/4"-1 pkg.)* 

**Locust** TR1607 *(3", 2"-2 pkg.)* 

**Aspen** TR1612 *(3", 2"-2 pkg.)* 