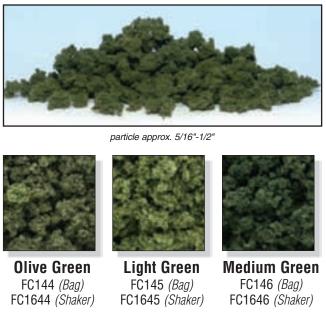

#### Coarse Turf

Coarse Turf models low grasses, leaves, weeds and adds texture and highlights to trees and scenery. It provides a smooth transition from low to medium and high ground cover and is available in 11 natural colors. Attach with Scenic Cement. Bag 18 cu. in./Shaker 50 cu. in.

particle approx. 1/32"-1/8"

Earth T60 (Bag)

Burnt Grass T62 (Bag) T1362 (Shaker)

Medium Green T64 (Bag) T1364 (Shaker)

Conifer T1366 (Shaker)

Fall Orange T1354 (Shaker)

Fall Rust T1356 (Shaker)

Yellow Grass T61 (Bag) T1361 (Shaker)

Light Green T63 (Bag) T1363 (Shaker)

Dark Green T65 (Bag) T1365 (Shaker)

Fall Yellow T1353 (Shaker)

Fall Red T1355 (Shaker)

18