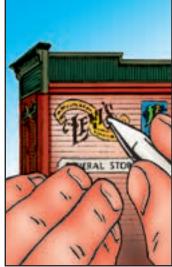

#### Dry Transfer Burnisher DT600

Use this Burnisher to transfer decals from their carrier sheet to any surface. Made of a smooth-gliding plastic, this burnisher has a fine point for small Dry Transfers and a wide blade for burnishing larger areas, with a chisel point for working Dry Transfer Decals into textures.

- STORE STORE BANA That (o co
- 1. Position the Dry Transfer Decal where you want it and rub over the top with a Burnisher or dull pencil.

2. Carefully remove the carrier sheet.

 Place the carrier sheet over the Dry Transfer Decal and burnish again. Smooth into rough or textured surfaces with light pressure from your thumb or an eraser.