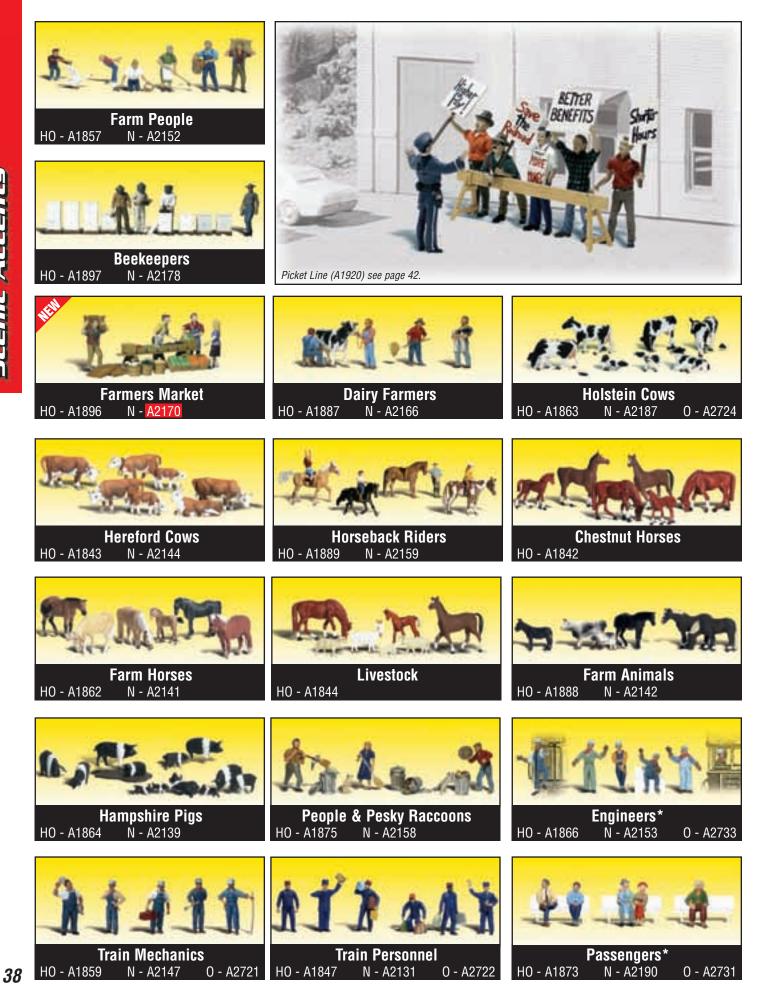

# Scenic Accents®

Pedestrians\*

N - A2121

HO - A1821

This collection of N, HO, O and G scale figures, animals and accessories have been sculpted with detail and are hand-painted. Each piece exudes personality created by the craftsman, and is a work of art at an affordable price. Their natural charm will steal the show. To attach, apply Scenic Accents<sup>®</sup> Glue and set in place with Gentle Grips<sup>®</sup> (page 46).