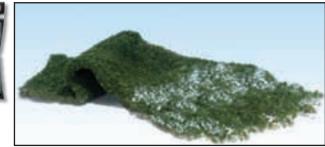

#### Foliage

Foliage is excellent for making trees, vines, weeds, bushes or any low growth. Simply stretch the sheet of Foliage for a thin, lacy application. Attach Foliage with Scenic Cement. Create quick and economical tree masses on your layout. Stretch Foliage to desired density, then roll into a loose ball. Stretch the ball into a conical shape for variation. Attach to hill-

F51

F54

**Light Green** 

Landscaping System

**Medium Green** 

**Dark Green** 

**Conifer Green** 

**Early Fall** 