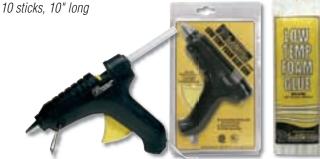

#### Low Temp Foam Glue Gun ST1445 Low Temp Foam Glue Sticks ST1446

The Low Temp Foam Glue Gun, with the Low Temp Foam Glue Sticks, operates at a temperature that will not damage foam and bonds instantly.