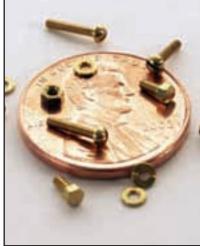

#### Hob-Bits®

These are high-quality brass machine screws, nuts and washers. The machine screws come in four sizes and four different styles. They are the ideal precision fasteners for countless hobby projects. Hob-Bits® tools include wrenches, taps and dies for all four sizes shown below.

| Round Head<br>Screws                       |                                                   |                                        |                                 | -                                   | Fillister Head<br>Screws                          |                                        |                                 |                                      | Flat Head<br>Screws                 |                                          |                                        |                                 | Hex Head<br>Screws         |                                     |                                                   |                                        |                                 |
|--------------------------------------------|---------------------------------------------------|----------------------------------------|---------------------------------|-------------------------------------|---------------------------------------------------|----------------------------------------|---------------------------------|--------------------------------------|-------------------------------------|------------------------------------------|----------------------------------------|---------------------------------|----------------------------|-------------------------------------|---------------------------------------------------|----------------------------------------|---------------------------------|
| No.<br>H801<br>H802<br>H803<br>H804        | Size<br>00-90<br>00-90<br>00-90<br>00-90<br>00-90 | Length<br>1/8"<br>1/4"<br>3/8"<br>1/2" | <b>Qty.</b><br>5<br>5<br>5<br>5 | No.<br>H821<br>H822<br>H823<br>H824 | Size<br>00-90<br>00-90<br>00-90<br>00-90<br>00-90 | Length<br>1/8"<br>1/4"<br>3/8"<br>1/2" | <b>Qty.</b><br>5<br>5<br>5<br>5 |                                      | No.<br>H841<br>H842<br>H843<br>H844 | Size<br>00-90<br>00-90<br>00-90<br>00-90 | Length<br>1/8"<br>1/4"<br>3/8"<br>1/2" | <b>Qty.</b><br>5<br>5<br>5<br>5 | N<br> -<br> -<br> -        | lo.<br>1861<br>1862<br>1863<br>1864 | Size<br>00-90<br>00-90<br>00-90<br>00-90<br>00-90 | Length<br>1/8"<br>1/4"<br>3/8"<br>1/2" | <b>Qty.</b><br>5<br>5<br>5<br>5 |
| H805<br>H806<br>H807<br>H808               | 0-80<br>0-80<br>0-80<br>0-80                      | 1/8"<br>1/4"<br>3/8"<br>1/2"           | 5<br>5<br>5<br>5<br>5           | H825<br>H826<br>H827<br>H828        | 0-80<br>0-80<br>0-80<br>0-80<br>0-80              | 1/8"<br>1/4"<br>3/8"<br>1/2"           | 5<br>5<br>5<br>5<br>5           |                                      | H845<br>H846<br>H847<br>H848        | 0-80<br>0-80<br>0-80<br>0-80             | 1/8"<br>1/4"<br>3/8"<br>1/2"           | 5<br>5<br>5<br>5                |                            | 1865<br>1866<br>1867<br>1868        | 0-80<br>0-80<br>0-80<br>0-80<br>0-80              | 1/8"<br>1/4"<br>3/8"<br>1/2"           | 5<br>5<br>5<br>5                |
| H809<br>H810<br>H811<br>H812               | 1-72<br>1-72<br>1-72<br>1-72                      | 1/8"<br>1/4"<br>3/8"<br>1/2"           | 5<br>5<br>5<br>5                | H829<br>H830<br>H831<br>H832        | 1-72<br>1-72<br>1-72<br>1-72                      | 1/8"<br>1/4"<br>3/8"<br>1/2"           | 5<br>5<br>5<br>5                |                                      | H849<br>H850<br>H851<br>H852        | 1-72<br>1-72<br>1-72<br>1-72             | 1/8"<br>1/4"<br>3/8"<br>1/2"           | 5<br>5<br>5<br>5                | ŀ                          | 1869<br>1870<br>1871<br>1872        | 1-72<br>1-72<br>1-72<br>1-72                      | 1/8"<br>1/4"<br>3/8"<br>1/2"           | 5<br>5<br>5<br>5                |
| H813<br>H814<br>H815<br>H816               | 2-56<br>2-56<br>2-56<br>2-56                      | 1/8"<br>1/4"<br>3/8"<br>1/2"           | 5<br>5<br>5<br>5                | H833<br>H834<br>H835<br>H836        | 2-56<br>2-56<br>2-56<br>2-56                      | 1/8"<br>1/4"<br>3/8"<br>1/2"           | 5<br>5<br>5<br>5                |                                      | H853<br>H854<br>H855<br>H856        | 2-56<br>2-56<br>2-56<br>2-56             | 1/8"<br>1/4"<br>3/8"<br>1/2"           | 5<br>5<br>5<br>5                | F                          | 1873<br>1874<br>1875<br>1876        | 2-56<br>2-56<br>2-56<br>2-56                      | 1/8"<br>1/4"<br>3/8"<br>1/2"           | 5<br>5<br>5<br>5                |
| <b>Dies</b><br>No.<br>H877<br>H878<br>H879 | <b>Size</b><br>00-90<br>0-80<br>1-72              | <b>Qty.</b><br>1<br>1                  | He<br>No.<br>H88<br>H88<br>H88  | 2 0-80                              | 0 5<br>5                                          | WI<br>No.<br>H88<br>H88<br>H88         | 35 C                            | <b>Size</b><br>00-90<br>0-80<br>1-72 | 1                                   | '. <b>N</b><br>Н<br>Н                    | 891 0<br>892 0                         | Size<br>0-90<br>0-80<br>1-72    | <b>Qty.</b><br>5<br>5<br>5 |                                     | <b>Taps</b> - <b>No.</b><br>H895<br>H896<br>H897  | <b>Size</b><br>00-90<br>0-80<br>1-72   | <b>Qty.</b><br>1<br>1           |
| H879<br>H880                               | 2-56                                              | 1                                      | H88<br>H88                      |                                     |                                                   | H88                                    |                                 | 2-56                                 |                                     |                                          |                                        | 1-72<br>2-56                    | 5<br>5                     |                                     | H897<br>H898                                      | 2-56                                   | 1                               |