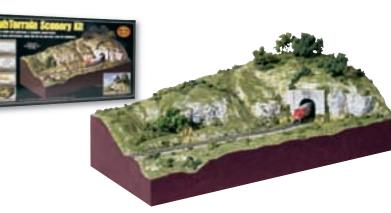

#### Mountain Valley Scenery Kit® S928

This kit takes your flat board layout, with only a track, and brings it to life. It includes detailed, illustrated instructions to make tunnels and terrain profiles.

- Covers a 4 x 8-foot area
- Designed for HO scale, adapts to N or O
- Over 24 products included
- Teaches terrain and landscaping

techniques Train, track, buildings and vehicles not included.