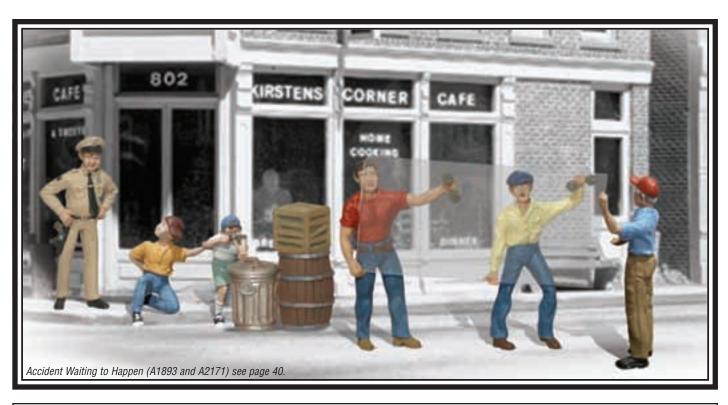

Snowball Fight (A1894 and A2183) and Ice Skaters (A1899 and A2184) see page 41.

37

Colors may vary from actual product. \*White benches and walls not included. Item numbers in red denote "new" sets.

39

**Scenic Accents**<sup>®</sup>