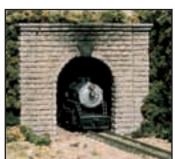

#### **Tunnel Portals**

Tunnel Portals are plaster castings that are easy to color with Earth Colors Liquid Piaments. They come in single or double track widths.

**Concrete Single** C1252 - HO Scale (1 each) Outside: 5 3/8" x 4 7/8" Inside: 2 11/16" x 3 11/16" C1152 - N Scale (2 each) Outside: 2 7/8" x 2 1/2" Inside: 1 7/16" x 1 7/8"

Timber Single C1254 - HO Scale (1 each) Outside: 4 7/8" x 5 1/8" Inside: 2 5/8" x 3 3/4"

C1154 - N Scale (2 each) Outside: 2 5/8" x 2 11/16" Inside: 1 5/16" x 2"

C1256 - HO Scale (1 each) Outside: 7 3/8" x 4 7/8" Inside: 4 5/8" x 3 13/16"

C1156 - N Scale (2 each) Outside: 3 7/8" x 2 1/2" Inside: 2 7/16" x 2 1/16"

Cut Stone Single C1253 - HO Scale (1 each) Outside: 6 1/16" x 5 5/16" Inside: 2 3/4" x 3 3/4" C1153 - N Scale (2 each) Outside: 3 1/4" x 2 11/16" Inside: 1 7/16" x 1 7/8"

**Random Stone Single** C1255 - HO Scale (1 each) Outside: 5 11/16" x 5 1/8" Inside: 2 13/16" x 3 3/4" C1155 - N Scale (2 each) Outside: 3" x 2 11/16" Inside: 1 5/8" x 1 15/16"

C1257 - HO Scale (1 each) Outside: 8 1/16" x 5 1/4" Inside: 4 3/4" x 3 7/8"

C1157 - N Scale (2 each) Outside: 4" x 2 13/16" Inside: 2 9/16" x 2"