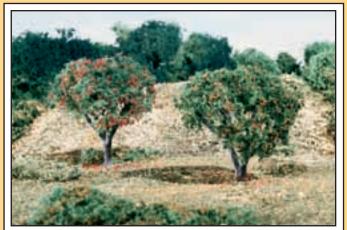

# **Ready Made Trees Value Pack\***

No assembly is required! These Value Packs contain Ready Made deciduous or pine trees ranging in size from 3/4" to 8". They are the quickest, most economical way to add trees to a landscape. Attach to layout with Hob-e-Tac<sup>®</sup> or Scenic Glue.

**Mixed Green Colors** Light, Medium and Dark Green

**3/4" - 2"** (*38/pkg*) TR1570 N SCALE: 10' - 27' HO SCALE: 5' - 15' O SCALE: 3' - 8'

**2" - 3"** (23/pkg) TR1571 N SCALE: 27' - 40' HO SCALE: 15' - 22' O SCALE: 8' - 12'

TR1572 N SCALE: 40' - 67' HO SCALE: 22' - 36' O SCALE: 12' - 20'

Fall Colors Red, Yellow, Orange and Rust

IR1575 N SCALE: 10' - 27' Ho Scale: 5' - 15' O Scale: 3' - 8'

2" - 3" (23/pkg) TR1576 N SCALE: 27' - 40' HO SCALE: 15' - 22' O SCALE: 8' - 12'

# **Ready Made Realistic Trees\***

**Light Green** 

These trees lend authenticity to any layout or diorama. Their natural colors and realistic textures blend with other Woodland Scenics® landscaping products. Plant trees in clusters and intermix foliage colors. For more detail, spray foliage with Scenic Cement and highlight with Fine Turf. Attach to layout with Hob-e-Tac® or Scenic Glue.

TR1561

2 1/2" - 4" (5 pkg.)

**Conifer Green** 

Ready Made Trees