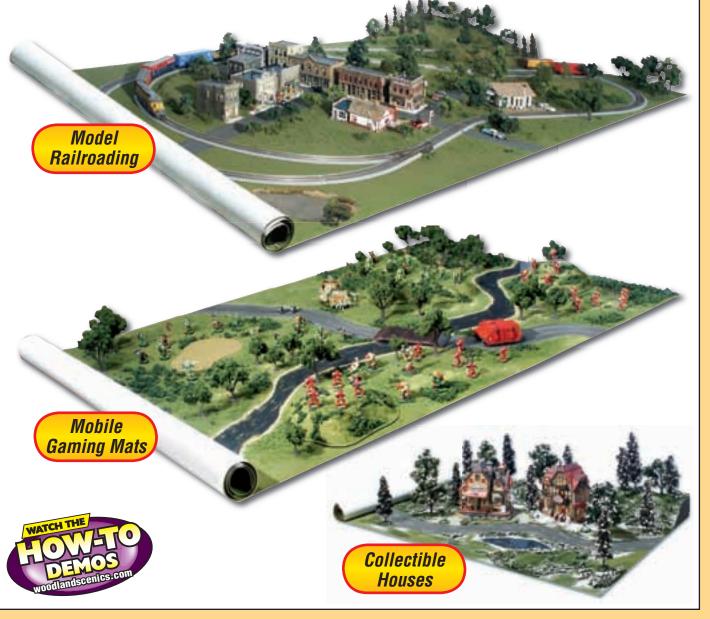

- Removable Turf...for making roads and water areas
- Durable/tear resistant...use again and again
- Non-shedding/non-staining...no mess
- Colorfast...no fading

ReadyGrass<sup>™</sup> Vinyl Mats are high-quality grass mats that are great to use as is or mounted to plywood. They can be used for model railroading, school projects, arts and crafts, gaming, military dioramas, architectural models, collectible houses, slot cars and much more. Available in two Roll sizes - Large (50 x 100-inch) and Small (33 x 50-inch) - and Project Sheets (12 1/2 x 14 1/8-inch). All are available in four fade-resistant colors.