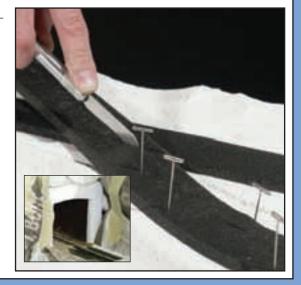

#### Plaster Cloth C1203

A simple, convenient and lightweight way to create a durable terrain shell. Just wad newspaper and stack to

form desired terrain areas. Hold the wads in place with masking tape. Dip Plaster Cloth in water and smooth over terrain areas. The Plaster Cloth will dry to a hard shell.

8" wide x 15' long roll, 10 sq. ft.

Plaster Cloth covers newspaper wads to create a hard shell for landscaping.

PLASTER CLUTH

#### Plaster Cloth C1203

There is no easier, more convenient or lightweight way to create a durable shell or terrain base. This plaster-coated cloth is designed for terrain modeling. It is used to form a hard shell that easily accepts coloring, plaster castings and landscape materials. It is also used to fill in terrain gaps and re-sculpt around terrain features. 8" wide x 15' long roll, 10 sq. ft.