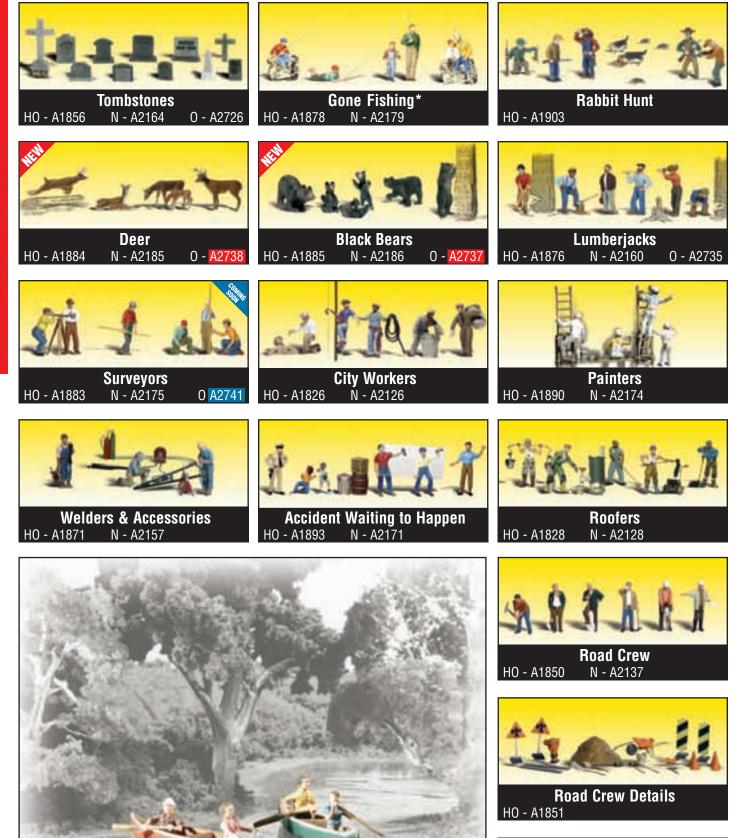

Canoers (A1918) see page 42.

Scenic Accents

Colors may vary from actual product. \*White benches and walls not included. Item numbers in red denote "new" sets. Item numbers in blue denote "coming soon" sets.