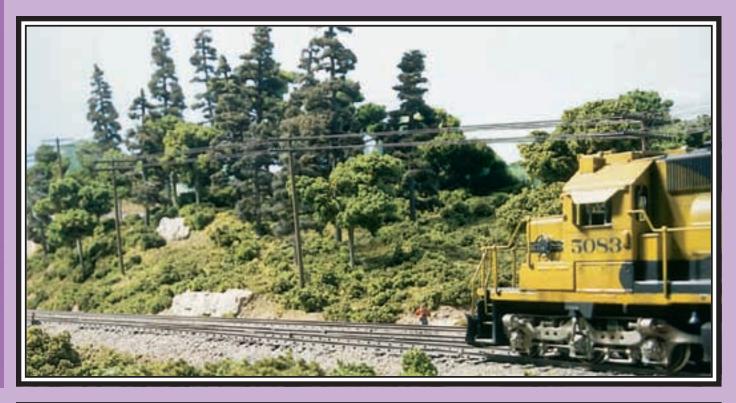

pkg.)





TR1615 (4"-1 pkg.)



Paper Birch TR1616 (4"-1 pkg.)



**Royal Palm** TR1617 *(4 1/2", 3", 4"-3 pkg.)* 





**Basswood** TR1618 *(4"-1 pkg.)* 





**Paper Birch** TR1605 *(3", 1 1/2", 2"-3 pkg.)* 



**Oak** TR1606 *(3 1/4"-1 pkg.)* 



**Locust** TR1607 *(3", 2"-2 pkg.)* 



**Aspen** TR1612 *(3", 2"-2 pkg.)* 





# **Ready Made Realistic Trees\***

**Light Green** 

These trees lend authenticity to any layout or diorama. Their natural colors and realistic textures blend with other Woodland Scenics® landscaping products. Plant trees in clusters and intermix foliage colors. For more detail, spray foliage with Scenic Cement and highlight with Fine Turf. Attach to layout with Hob-e-Tac® or Scenic Glue.



TR1561



2 1/2" - 4" (5 pkg.)

**Conifer Green** 



Ready Made Trees



# Realistic Tree Kits\*

The difference between a good layout and a great one is trees: in different sizes, shapes, textures and colors. Our deciduous and pine Realistic Tree Kits include Tree Armatures with bases and foliage materials. Packages TR1101-TR1103 include a mix of three different colors. They offer tremendous variation and are economically priced. A bonus Fine-Leaf Foliage sample is included in TR1111 and TR1112. Use Hob-e-Tac<sup>®</sup> to attach foliage to Tree Armatures.



34

# **Tree Kits**

These are highly-detailed, extremely versatile trees, designed to lend realism and variety to any layout. Use Hob-e-Tac® or Scenic Glue to attach the pre-colored, non-metallic foliage to the bendable metal armatures. Lightly spray with Scenic Cement to add Fine or Coarse Turf accen