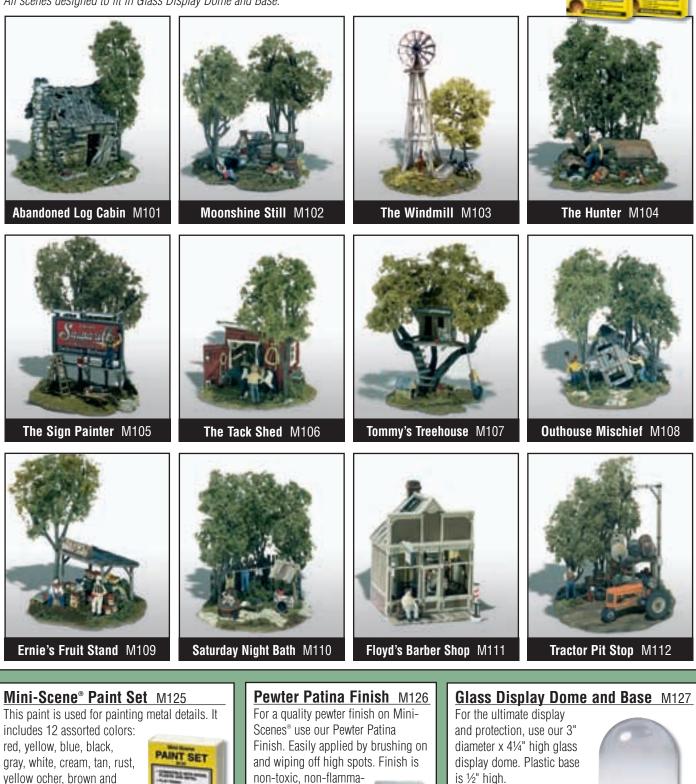

## Mini-Scene®

To add humor and realism to your layout, create these delightful Mini-Scenes<sup>®</sup> in HO scale. Complete kits contain metal castings and landscaping materials. Assemble and then finish with our Pewter Patina or Paint Set. Miniature scene collectors will enjoy building and finishing these scenes. *All scenes designed to fit in Glass Display Dome and Base.* 