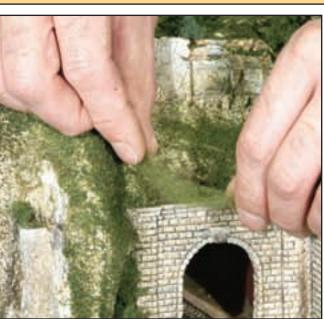

## Landscaping System

Scenic Glue S190

Landscaping adds color, texture and realism to terrain contours. The Landscaping System includes all the products needed for adding ground cover, plants and trees to a layout. Produce realistic scenery whether you are a beginner or advanced modeler. The products are formulated to mix and blend for ultimate realism. Each item is easy to use and virtually foolproof.

#### Fine Turf

Fine Turf adds texture and highlights to trees and scenery. It is available in six realistic colors, which model fresh, scorched and dying grasses, weeds and dirt roads. Attach with Scenic Cement. Bag 18 cu. in./Shaker 50 cu. in.

#### Coarse Turf

Coarse Turf models low grasses, leaves, weeds and adds texture and highlights to trees and scenery. It provides a smooth transition from low to medium and high ground cover and is available in 11 natural colors. Attach with Scenic Cement. Bag 18 cu. in./Shaker 50 cu. in.

#### Underbrush\*

Underbrush models low to medium ground cover, and is the perfect product for making small to medium trees. It is available in six colors for realistic bushes, trees and shrubs. Attach to Tree Armatures with Hob-e-Tac<sup>®</sup>. Use Scenic Glue to attach to layout.

#### **Bushes\***

Bushes models medium to high ground cover, such as bushes, shrubs and trees, and is the perfect product for making medium to large trees. It is available in six realistic colors. Attach to Tree Armatures with Hob-e-Tac<sup>®</sup>. Use Scenic Glue to attach to layout. *Bag 18 cu. in./Shaker 50 cu. in.* 

#### Clump-Foliage\*

Clump-Foliage models medium to high ground cover. It is great for landscaping hillsides. Create shrubs, bushes and trees with five colors and a fall mix. Attach to Tree Armatures with Hob-e-Tac<sup>®</sup>. Attach to layout with Scenic Glue. *Small Bag 55 cu. in./Large Bag 165 cu. in.* 

#### Foliage Clusters\*

Foliage Clusters can be broken into any size and used to model bushes, shrubs and trees or high ground cover. Use on hillsides to model tree masses. Attach to layout with Scenic Glue. *Bag 45 cu. in.* 