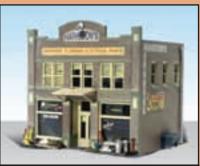

# Built-&-Ready® Structures

These preassembled, hand-painted and fully detailed HO scale structures are great for building cities, towns and villages. Each is individually molded with high architectural detail. The superb see-through packaging allows visibility from all four sides.

Clyde & Dale's Barrel Factory BR5026 (6 5/8"w x 5 3/4"d x 4 1/8"h)

Lubener's General Store BR5021 (4 1/2"w x 3 3/4"d x 4 1/8"h)

Harrison's Hardware BR5022 (4 3/4"w x 3 3/4"d x 4 1/2"h)

**Dansbury Depot** BR5023 (7 1/2"w x 5 1/8"d x 4"h)