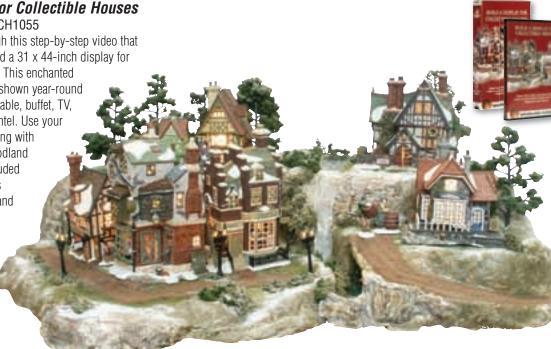

#### Build a Display for Collectible Houses VHS CH1056 - DVD CH1055

This step-by-step video teaches you how to build a 31 x 44-inch display for collectible houses. The display can be shown year-round and modified to fit any table, buffet, TV, dresser, fireplace opening or mantel.

60 minutes

#### Build a Display for Collectible Houses VHS CH1056 - DVD CH1055

Create the magic through this step-by-step video that teaches you how to build a 31 x 44-inch display for your collectible houses. This enchanted scenery display can be shown year-round and modified to fit any table, buffet, TV, dresser, fireplace or mantel. Use your imagination when working with these revolutionary Woodland Scenics® products. Included in this video are various tips, techniques, ideas and instructions on each product. Houses, people and streetlights not included.