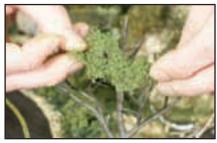

#### <u>Lichen</u>

A longtime favorite of hobbyists, this natural product, with its unique texture, blends easily with other foliage creating realistic scenery. Lichen models bushes and ground cover, or can be used as tree foliage. It is available in five solid colors and three mixes, designed to blend with our other landscaping products. Use Lichen for quick and economical tree masses on your layout. Attach to Tree Armatures with Hob-e-Tac<sup>®</sup>. Use Scenic Glue to attach to layout. *Small Bag 82 cu. in. (1.5 qt.)/Large Bag 165 cu. in. (3 qt.)* 

**Medium Green** 

L163 (Small Bag)

Light Green Mix

L167 (Large Bag)

**Spring Green** L161 *(Small Bag)* 

Autumn Mix L165 (Small Bag)

1. Select a piece of Lichen in the desired shape and size.

Light Green L162 (Small Bag)

Natural L166 (Small Bag)

2. Spray with Scenic Cement.

Dark Green L164 *(Small Bag)* 

Dark Green Mix L168 (Large Bag)

3. Lightly sprinkle on Fine or Coarse Turf to add realistic color and texture.