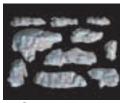

#### **Rock Molds**

Woodland Scenics® Rock Molds are durable, flexible, reusable and well detailed. Use Lightweight Hydrocal to cast small boulders, rock outcroppings, rocks for fields and creeks or entire rock faces. Color with Earth Colors Liquid Pigments.

Outcroppings C1230 (5" x 7")

Surface Rocks

12

**Boulders** C1232 (5" x 7")

Embankments C1233 (5" x 7")

Classic Rock C1236

Washed Rock

**Random Rock** C1234 (5" x 7")

Weathered Rock C1238 (5" x 7")

C1235 (5" x 7")

**Strata Stone** C1239 (5" x 7")

**Classic Rock** C1236 (5" x 7")

**Rock Mass** C1240 (5" x 7")

Wind Rock C1237 (5" x 7")

**Lavered Rock** C1241 (5" x 7")

**Base Rock** C1243 (5" x 10 1/2")