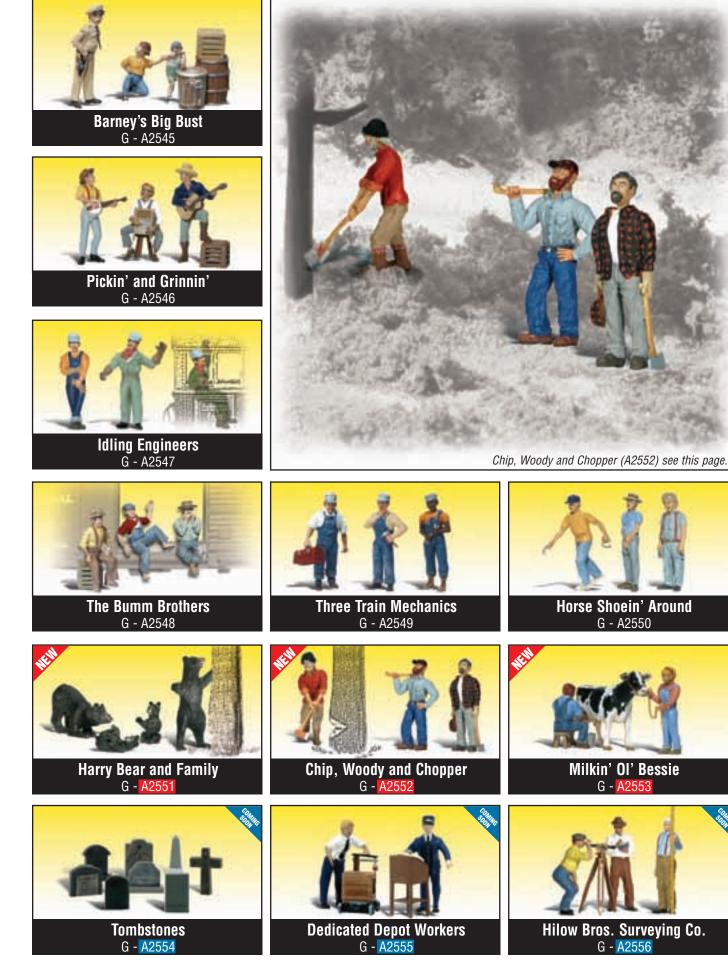

# Scenic Accents®

Pedestrians\*

N - A2121

HO - A1821

This collection of N, HO, O and G scale figures, animals and accessories have been sculpted with detail and are hand-painted. Each piece exudes personality created by the craftsman, and is a work of art at an affordable price. Their natural charm will steal the show. To attach, apply Scenic Accents<sup>®</sup> Glue and set in place with Gentle Grips<sup>®</sup> (page 46).

Snowball Fight (A1894 and A2183) and Ice Skaters (A1899 and A2184) see page 41.

37

Colors may vary from actual product. \*White benches and walls not included. Item numbers in red denote "new" sets.

39

**Scenic Accents**<sup>®</sup>

Canoers (A1918) see page 42.

Scenic Accents

Colors may vary from actual product. \*White benches and walls not included. Item numbers in red denote "new" sets. Item numbers in blue denote "coming soon" sets.

Colors may vary from actual product. \*White benches and walls not included. Item numbers in red denote "new" sets. Item numbers in blue denote "coming soon" sets.

<u>Scenic Accents</u>

42

Clyde the Conductor (A2528), Paul Porter (A2527) and Tom Traveler (A2531) see this page.

Scenic Accents

45

# Scenic Accents® Economy Packs

Why not populate your layout with numerous people, animals and accessories...all at an affordable price? There are three different packages in either N or HO scale. Each package contains over 100 themed pieces. Just imagine, save over 30% from items purchased separately. Each package may vary in contents and include duplicates. There is a limited supply.

Assorted Worker Set (A2052 and A2062) and Assorted Figure Set (A2053 and A2063) see this page.