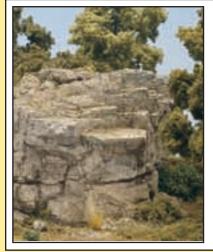

#### **Rock Molds**

Woodland Scenics® Rock Molds are durable, flexible, reusable and well detailed. Use Lightweight Hydrocal to cast small boulders, rock outcroppings, rocks for fields and creeks or entire rock faces. Color with Earth Colors Liquid Pigments.

Outcroppings C1230 (5" x 7")

Surface Rocks

12

**Boulders** C1232 (5" x 7")

Embankments C1233 (5" x 7")

Classic Rock C1236

Washed Rock

**Random Rock** C1234 (5" x 7")

Weathered Rock C1238 (5" x 7")

C1235 (5" x 7")

**Strata Stone** C1239 (5" x 7")

**Classic Rock** C1236 (5" x 7")

**Rock Mass** C1240 (5" x 7")

Wind Rock C1237 (5" x 7")

**Lavered Rock** C1241 (5" x 7")

**Base Rock** C1243 (5" x 10 1/2")