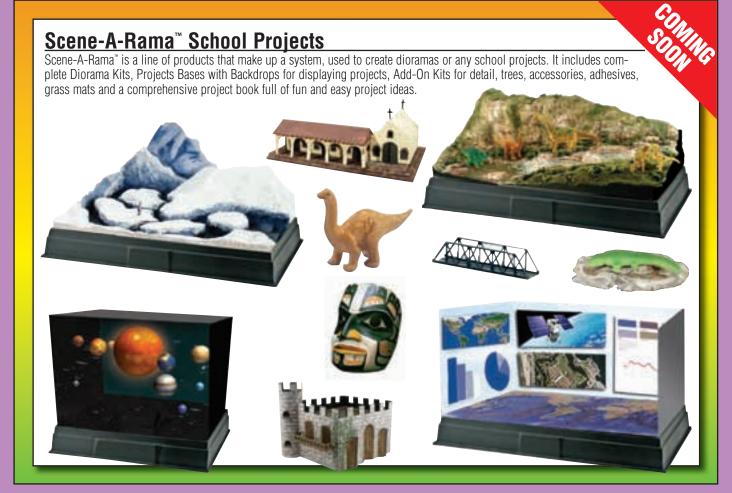

# **Diorama Kits**

Each kit includes everything you need to make basic scenery, a desert oasis, a mountain

or water scene.

Trees

Choose from four different tree types: Green and Fall Deciduous, Conifer or Palm.

**Project Bases** 

Show your project with a base and backdrop. Choose Large (12" x 18") or Small (9" x 12")

displaying included Backdrop.

#### Add-On Kits Add detail with kits that make grasses and foliage, water, desert plants, snow or rocks.

## **Project** Accessories

Includes adhesives and products for creating mountains or casting rocks or fossils.

#### **Project Book** This book includes 24 fun and easy projects, plus hundreds of simple modeling tips and techniques from modeling and

scenery experts.

# **Project Kits** Choose from three different kits:

make buildings, sculpt animals and shapes, or stencil letters and paint your backdrop.