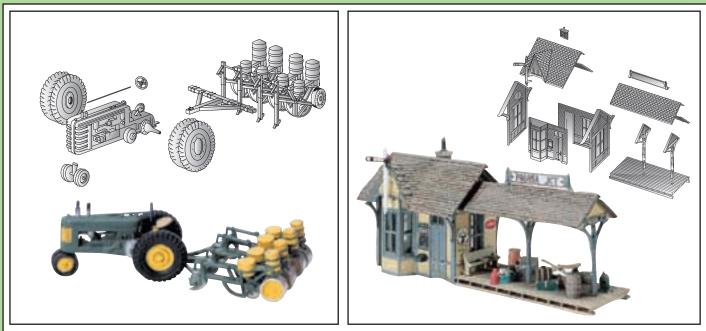

## **Complete Scenes**

Nearly any model railroad would be improved with the addition of any of our Complete Scenes. The kits contain highly detailed pieces, plus all the materials needed to build one of the three scenes shown (except paint and glue). All are HO scale and can be assembled in several different ways to fit into the available space.

#### Memorial Park S132 (shown above)

A small community would not be complete without a place to get together on those warm summer evenings. Over 40 detailed accessories - trees, Foliage, turf and the materials for fence and shed - are packed into this scene. 8" x 14" scene