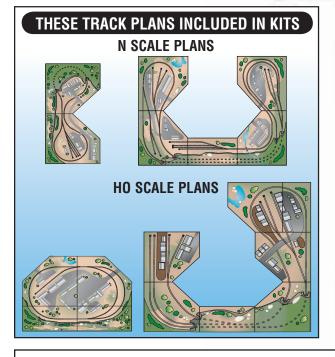

# Build the Layout of your Dreams...One Module at a Time

The Mod-U-Rail<sup>®</sup> System gives you the freedom and convenience to build the layout of your dreams: one module at a time! This system consists of module kits which can be bolted together to create a layout of any size, in most any scale. They can also be used to add on to an existing layout. Whether you are creating a layout for your home, starting a module club or building a layout with friends, you can build a module in a couple of evenings. Everything is included in the kit except track.

- All materials needed to build these modules, including landscaping
- · Works with all track brands
- No expensive power tools, complicated calculations or dusty mess
- Design your own track plan or use a plan included in kit
- Easy bolt-together system
- Save over 30% on items purchased separately