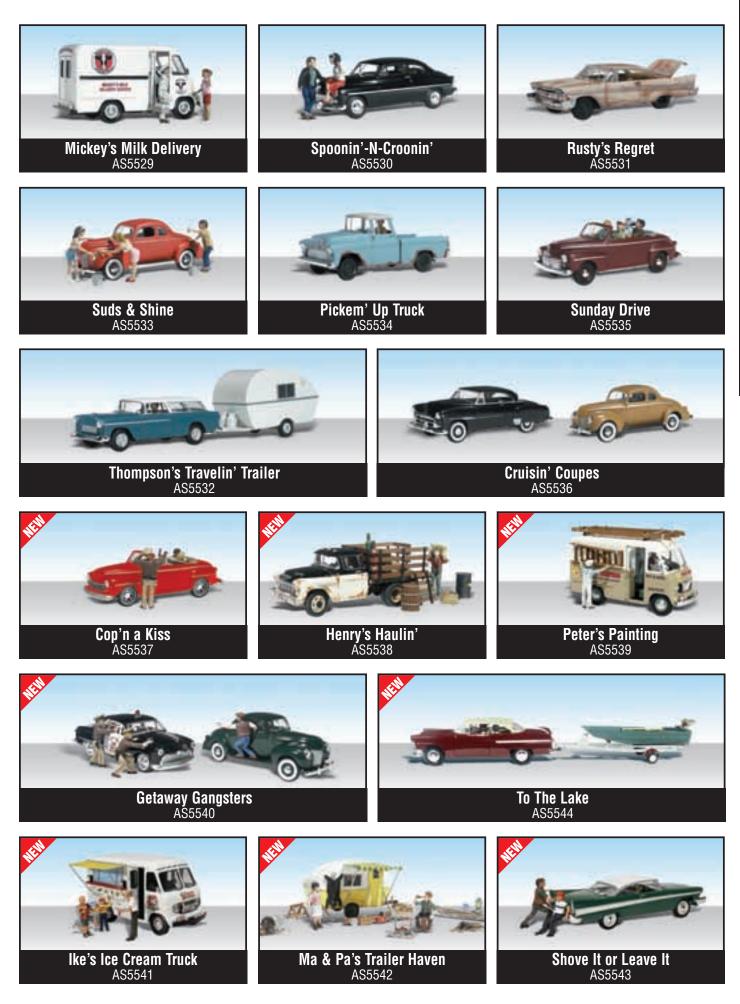

molded with high architectural detail. The superb see-through packaging allows visibility from all four sides.





Clyde & Dale's Barrel Factory BR5026 (6 5/8"w x 5 3/4"d x 4 1/8"h)



Lubener's General Store BR5021 (4 1/2"w x 3 3/4"d x 4 1/8"h)



Harrison's Hardware BR5022 (4 3/4"w x 3 3/4"d x 4 1/2"h)



**Dansbury Depot** BR5023 (7 1/2"w x 5 1/8"d x 4"h)



**Corner Emporium** BR5024 (4 1/8"w x 2 3/4"d x 4 1/8"h)



#### Fill'er Up & Fix'er BR5025 (6"w x 5 3/8"d x 2 5/8"h)



## <u>AutoScenes®</u>

AutoScenes® have been finely crafted and custom painted to depict realism. They add life, color, interest and authenticity to any layout scene or diorama. Not just an automobile, but real figures and accessories that capture the '40s and '50s era. These are true 1:87 HO scale models.







AutoScenes®

## Mini-Scene®

To add humor and realism to your layout, create these delightful Mini-Scenes<sup>®</sup> in HO scale. Complete kits contain metal castings and landscaping materials. Assemble and then finish with our Pewter Patina or Paint Set. Miniature scene collectors will enjoy building and finishing these scenes. *All scenes designed to fit in Glass Display Dome and Base.* 



ble and water-soluble.

pewter. Paint is non-toxic.

non-flammable and water-soluble.



# Scenic Details®

These 47 kits are finely crafted HO scale reproductions. Use Scenic Details® anywhere on your layout. They fill in small empty spaces beside railroad tracks and add a great amount of detail to your layout with items like crates, barrels, skids, junk piles, tractors, small buildings, animals a