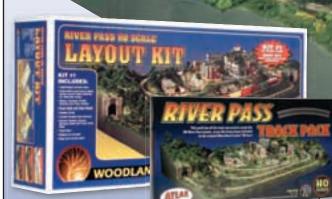

## Build a complete 4 x 8-foot layout with three easy-to-assemble kits

These kits are designed to interact, but can be used separately. Each kit includes detailed plans and instructions. When complete, the modeler will not only have a great layout but the knowledge to build more. A completed River Pass can be used independently, can be added to, or attached to an existing layout.

#### Layout Kit #1 ST1484

This kit includes all the materials to build a SubTerrain layout base. Build up the track and roads with Inclines

and Risers and establish flat areas with Foam Sheets. Use Profile Boards to build perimeters. Then build up the terrain with newspaper wads and Plaster Cloth to make mountains, plains and other terrain features with a hard shell.