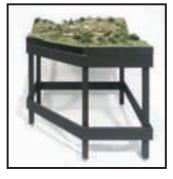

# Mod-U-Rail<sup>®</sup> System

# Mod-U-Rail® Kit Stands

These are the perfect stands for your Mod-U-Rail® System. Each module has its own stand. The stands are ready to assemble with all the necessary hardware. Each stand is 35 1/2" tall with predrilled holes and adjustable feet, which allow you to level the stand. It also includes bolts to join the stands together in numerous configurations. Once built, you will have a sturdy display for your modules which can be painted for a finished look!

> **Available** on our Web site

Straight Module Kit Stand ST4790 18" x 36" x 35 1/2" - 22 lbs.

Corner Module Kit Stand ST4791 36" x 36" x 35 1/2" - 27 lbs.

Square Module Kit Stand ST4792 36" x 36" x 35 1/2" - 26 lbs.