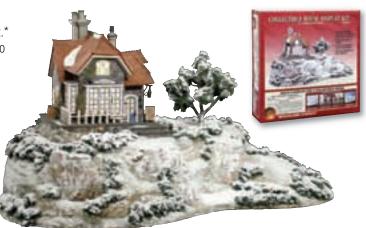

#### Build a Display for Collectible Houses VHS CH1056 - DVD CH1055

This step-by-step video teaches you how to build a 31 x 44-inch display for collectible houses. The display can be shown year-round and modified to fit any table, buffet, TV, dresser, fireplace opening or mantel.

60 minutes

#### Build a Display for Collectible Houses VHS CH1056 - DVD CH1055

Create the magic through this step-by-step video that teaches you how to build a 31 x 44-inch display for your collectible houses. This enchanted scenery display can be shown year-round and modified to fit any table, buffet, TV, dresser, fireplace or mantel. Use your imagination when working with these revolutionary Woodland Scenics® products. Included in this video are various tips, techniques, ideas and instructions on each product. Houses, people and streetlights not included.