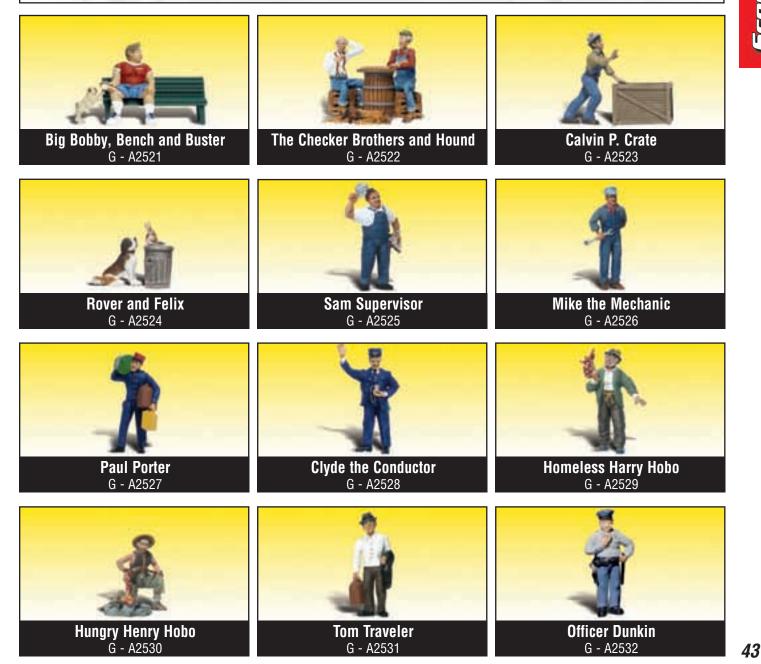

# Scenic Accents®

Pedestrians\*

N - A2121

HO - A1821

This collection of N, HO, O and G scale figures, animals and accessories have been sculpted with detail and are hand-painted. Each piece exudes personality created by the craftsman, and is a work of art at an affordable price. Their natural charm will steal the show. To attach, apply Scenic Accents<sup>®</sup> Glue and set in place with Gentle Grips<sup>®</sup> (page 46).

Colors may vary from actual product. \*White benches and walls not included. Item numbers in red denote "new" sets. Item numbers in blue denote "coming soon" sets.

<u>Scenic Accents</u>

42

Clyde the Conductor (A2528), Paul Porter (A2527) and Tom Traveler (A2531) see this page.