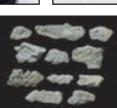

#### <u>Talus (Rock Debris)</u>

Everywhere there is a rock face, an outcropping of rocks or a road cut, there is rock debris of various sizes and shades. Talus is a lightweight material used for modeling rock debris. Just sprinkle on some Talus and secure with a 50/50 mixture of Scenic Glue and water. Intermix grades and blend shades for the most realism. Modify Talus colors with Earth Colors Liquid Pigments, if desired. *25 cu. in.* 

C1284

C1285

-

Extra Coarse

Coarse

16

Color swatches may vary from actual product.

C1280

C1281

Coarse

**Extra Coarse** 