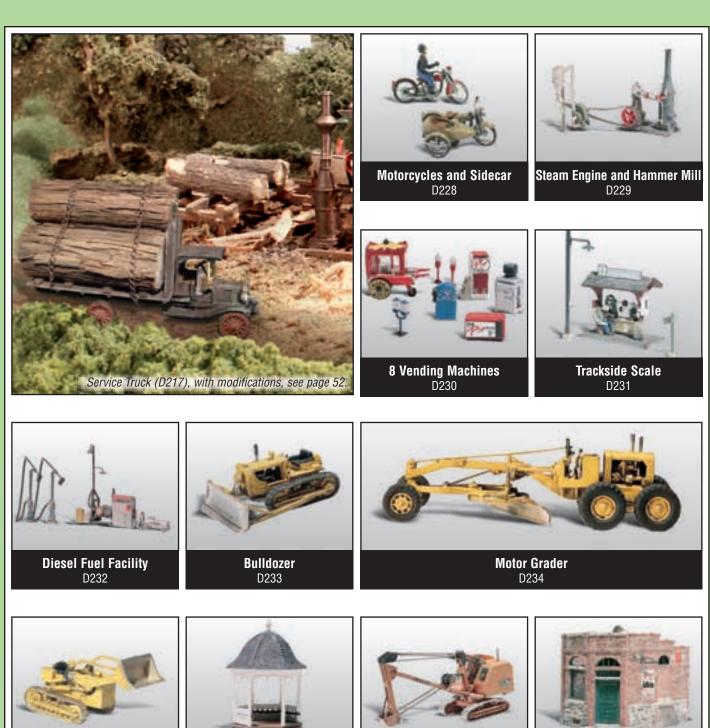

**Assorted Junk Piles** D205

**Assorted Mailboxes** D206

Disc and Tractor (1938-1946) D207

*52* 

**Track-Type Loader** D235

Backhoe - INSLEY Model "K"

D237

Rocky's Tavern D238

Flat Bed and Tractor (Diamond T) D244

Rural Sawmill D243

Hyster Logging Cruiser and Tractor D246

Street and Traffic Lights D248

Flat Bed and Tractor (D244) see this page. Pharmacy (D221), Doctor's Office and Shoe Repair (D224) see page 52.