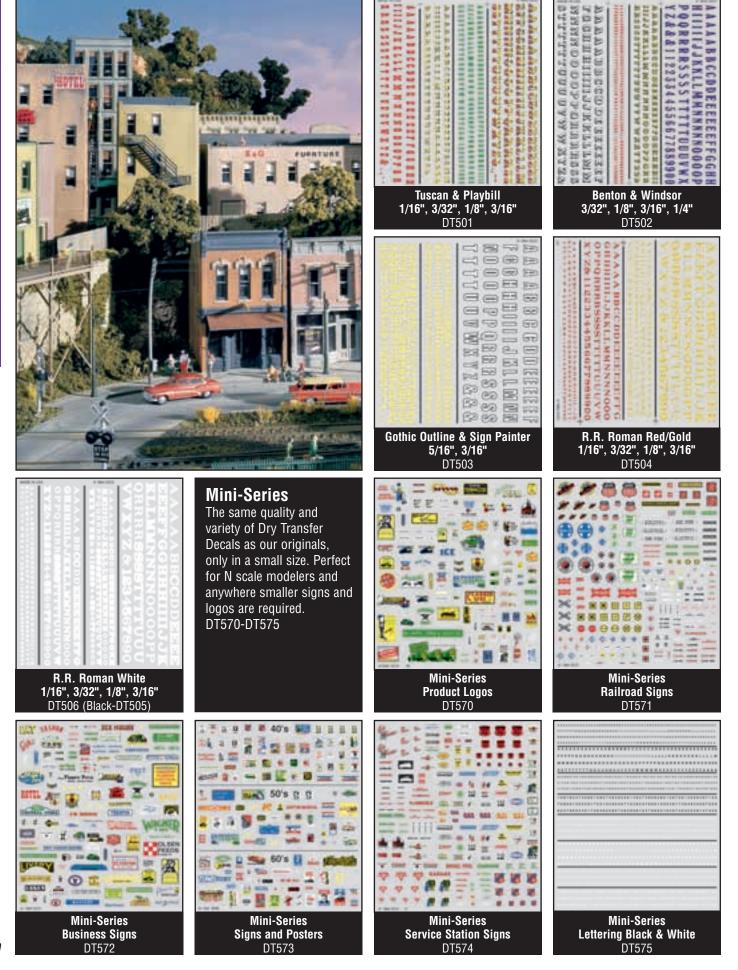

# Model Graphics®

Model Graphics<sup>®</sup> Dry Transfer Decals are easy to use. Place where desired and burnish (see instructions on page 57). Model Graphics<sup>®</sup> 64 sheet selection of Dry Transfer Decals contain 340 different alphabets, number sets and line assortments to satisfy the lettering and striping needs of every craftsman. Intricate detailing is quicker, less complicated and more realistic than when attempted with wet process decals. *5 5/8" x 8 1/4" sheets* 

Dry Transfer Burnisher DT600

MG750 (Silver)

Use this Burnisher to transfer Model Graphics<sup>®</sup> from their carrier sheet to any surface.

MG763 (Yellow) MG764 (Silver)