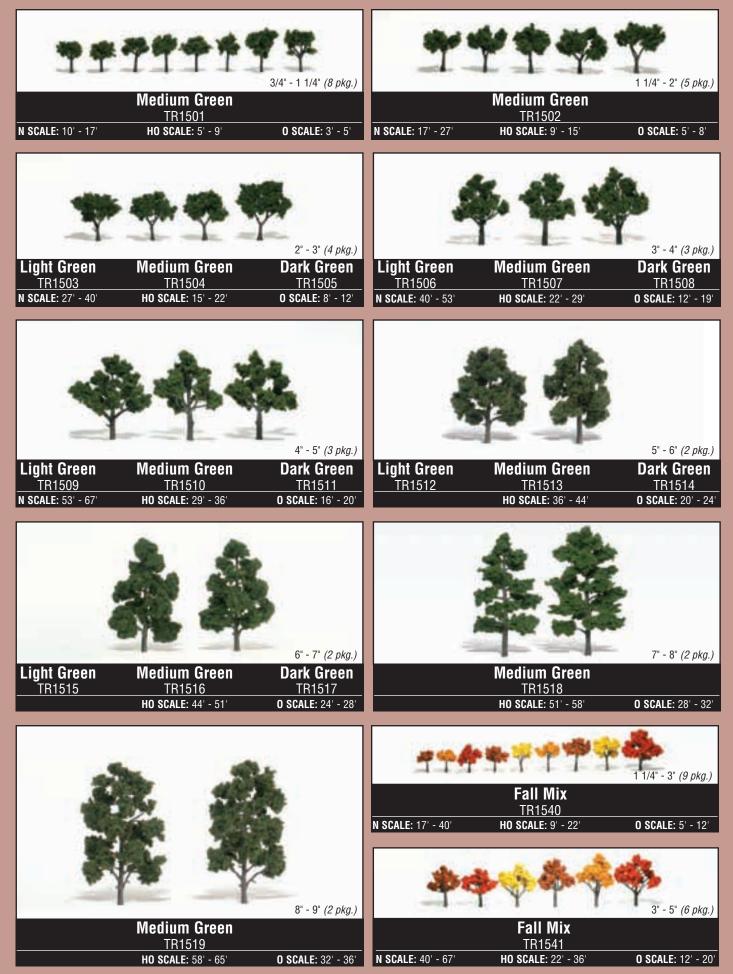

#### Tree Armatures

Tree Armatures are bendable plastic and retain their shape once twisted. They have the texture and color of real trunks and a base pin for planting. Sizes

vary from 3/4" to 7". Use Hob-e-Tac<sup>®</sup> to attach foliage.

| TREE ARMATURES                  |         |         |          |         |        |
|---------------------------------|---------|---------|----------|---------|--------|
| Deciduous                       | QTY.    | N SCALE | HO SCALE | O SCALE | ITEM # |
| <sup>3</sup> ⁄4" - 2" Armatures | 114/pkg | 10'-27' | 5'-15'   | 3'-8'   | TR1120 |
| 2" - 3" Armatures               | 57/pkg  | 27'-40' | 15'-22'  | 8'-12'  | TR1121 |
| 3" - 5" Armatures               | 28/pkg  | 40'-67' | 22'-36'  | 12'-20' | TR1122 |
| 5" - 7" Armatures               | 12/pkg  | 67'-94' | 36'-51'  | 20'-28' | TR1123 |
| Pine                            |         |         |          |         |        |
| 21/2" - 4" Armatures            | 70/pkg  | 33'-53' | 18'-29'  | 10'-16' | TR1124 |
| 4" - 6" Armatures               | 44/pkg  | 53'-80' | 29'-44'  | 16'-24' | TR1125 |