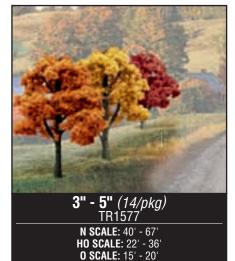

TR1572 N SCALE: 40' - 67' HO SCALE: 22' - 36' O SCALE: 12' - 20'

Fall Colors Red, Yellow, Orange and Rust

IR1575 N SCALE: 10' - 27' Ho Scale: 5' - 15' O Scale: 3' - 8'

2" - 3" (23/pkg) TR1576 N SCALE: 27' - 40' HO SCALE: 15' - 22' O SCALE: 8' - 12'