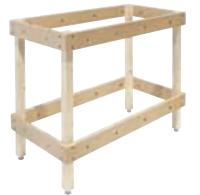

# Mod-U-Rail® Kit Stands

These are the perfect stands for your Mod-U-Rail® System. Each module has its own stand. The stands are ready to assemble with all the necessary hardware. Each stand is 35 1/2" tall with predrilled holes and adjustable feet, which allow you to level the stand. It also includes bolts to join the stands together in numerous configurations. Once built, you will have a sturdy display for your modules which can be painted for a finished look!

> **Available** on our Web site

Straight Module Kit Stand ST4790 18" x 36" x 35 1/2" - 22 lbs.

Corner Module Kit Stand ST4791 36" x 36" x 35 1/2" - 27 lbs.

Square Module Kit Stand ST4792 36" x 36" x 35 1/2" - 26 lbs.