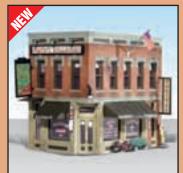

# Built-&-Ready® Structures

These preassembled, hand-painted and fully detailed HO scale structures are great for building cities, towns and villages. Each is individually molded with high architectural detail. The superb see-through packaging allows visibility from all four sides.

**Corner Emporium** BR5024 (4 1/8"w x 2 3/4"d x 4 1/8"h)