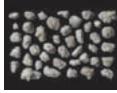

#### Ballast

Ballast is the rock used to hold real railroad ties in place. Our Ballast is great for modeling this effect and making gravel roads on your layout. It is available in several colors and sizes. Mix and match for a realistic effect. The product is lightweight and easy to use. Attach with Scenic Cement.

0"-12"

8"-20"

**B92** B93 0"-6"

4"-10'

0"-3"

2"-5

Fine Med.

28

Mine Run

Lump

B92

B93