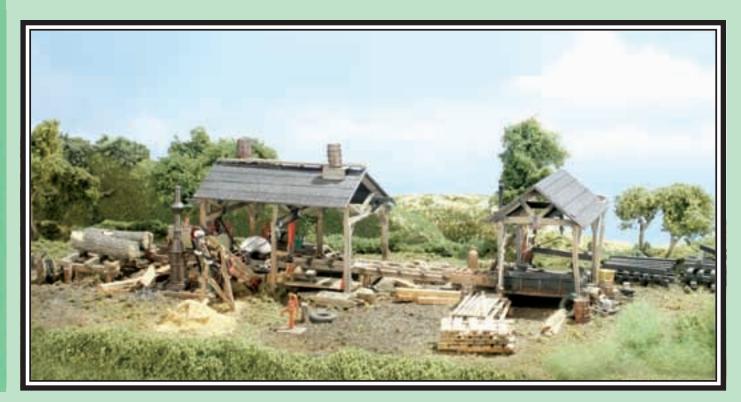

## Trackside Scenes

Trackside Scenes are designed specifically for the modeler who wants the utmost in fine quality craftsmanship, intricate detail and authenticity. These kits are probably different than any you have previously constructed. These are not simply models of a single item, but of a complete scene. Each HO scale kit contains over 70 highly detailed pieces. Includes trees, turf, Foliage and all the accessories necessary to complete a scene covering up to 200 square inches. Paint with our Mini-Scene<sup>®</sup> Paint Set (M125, with 12 assorted colors). Any layout will benefit from the addition of one or more of these scenes.

#### Tie & Plank Mill TS154 (shown above)

This small, steam-powered sawmill and dipping shed converted raw timber into ties and planks to supply the needs of local rail lines.

**Possum Hollow** TS151 An abandoned caboose has been converted to a home for a backwoods family. The piles of accumulated junk add to the whimsey of the scene.