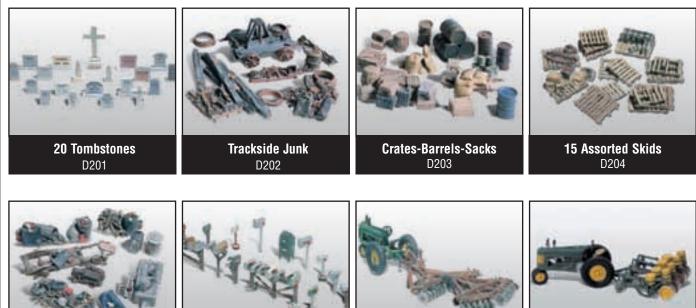

# Scenic Details®

These 47 kits are finely crafted HO scale reproductions. Use Scenic Details® anywhere on your layout. They fill in small empty spaces beside railroad tracks and add a great amount of detail to your layout with items like crates, barrels, skids, junk piles, tractors, small buildings, animals and more. Apply Scenic Details® after all of the landscaping has been finished, to ensure proper placement. Colorful Dry Transfer Decals are included in some of the kits. Scenic Details® are economical, easy to assemble and fun to paint. They add color, interest and authenticity to your layout. Attach to layout with Scenic Accents® Glue, Hob-e-Tac® or Scenic Glue.

**Assorted Junk Piles** D205

**Assorted Mailboxes** D206

Disc and Tractor (1938-1946) D207

*52* 

**Track-Type Loader** D235

Backhoe - INSLEY Model "K"

D237

Rocky's Tavern D238