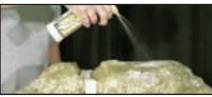

#### Plaster Cloth C1203

A simple, convenient and lightweight way to create a durable terrain shell. Just wad newspaper and stack to

form desired terrain areas. Hold the wads in place with masking tape. Dip Plaster Cloth in water and smooth over terrain areas. The Plaster Cloth will dry to a hard shell.

8" wide x 15' long roll, 10 sq. ft.

Plaster Cloth covers newspaper wads to create a hard shell for landscaping.

PLASTER CLUTH