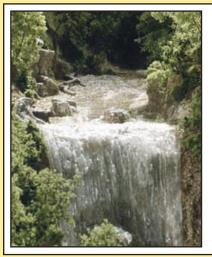

#### Realistic Water C1211

No mixing is required. Realistic Water pours directly from the bottle, is self-leveling and models lakes, ponds, rivers and more. It stays flexible and is water-soluble. Pour no more than 1/8" deep at a time and allow to dry thoroughly between layers. It dries clear in approximately 24 hours. The contents cover a 17" diameter area when poured to recommended depth of 1/8". *16 fl. oz.* 

WATCH THE

Refer to page 5 for the River/Waterfall Learning Kit (LK955).

Water Effects is a heavy-bodied product, which is moldable and will hold its shape. Create pond ripples, waterfalls or rapidly moving water. It dries clear in about 24 hours. *8 fl. oz.* 

Refer to page 5 for the River/Waterfall Learning Kit (LK955).

1. Apply Water Effects onto a nonstick surface.

3. When dry, peel off and place on layout.

2. Shape and texture with a toothpick to create desired effect.