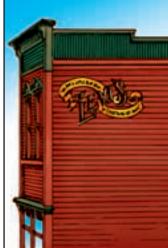

# **Dry Transfer Decals**

Woodland Scenics<sup>®</sup> Dry Transfer Decals are the quick and easy way to make your hobby projects look great. The wide range of decals will add desired detail to buildings, fences, signs and box cars in full color. Give your layout, diorama or miniature scene the touch of authenticity needed to bring it truly alive. Our Dry Transfer Decals give you the ultimate in realism without the fuss and bother of wet process decals.  $4" \times 5"$  sheets