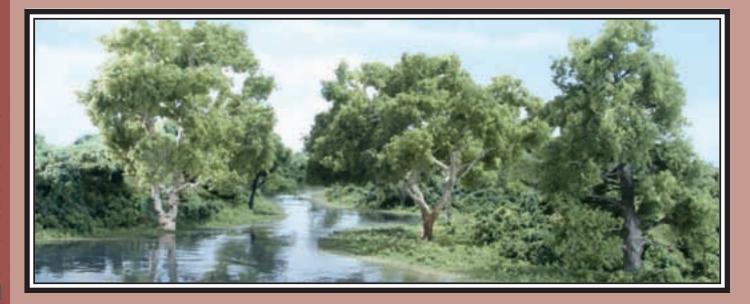

# **Ready Made Realistic Trees\***

**Light Green** 

These trees lend authenticity to any layout or diorama. Their natural colors and realistic textures blend with other Woodland Scenics® landscaping products. Plant trees in clusters and intermix foliage colors. For more detail, spray foliage with Scenic Cement and highlight with Fine Turf. Attach to layout with Hob-e-Tac® or Scenic Glue.