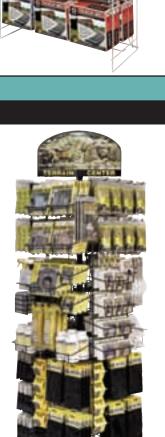

## TERRAIN

#### 

24" w x 82" h x 24" d

#### 

•4 each C1204-C1207, C1215-C1223, C1228-C1244, C1250, C1252-C1265, C1270-C1285, C1152-C1165

- •4 each S192, R990
- •8 each C1201-C1203

#### 

•2 each C1204-C1207, C1215-C1223, C1228-C1244, C1250, C1252-C1265, C1270-C1285, C1152-C1165

- •2 each S192, R990
- •4 each C1201-C1203

Product descriptions on pages 12-16.

Product descriptions on pages 18-19 and 28.