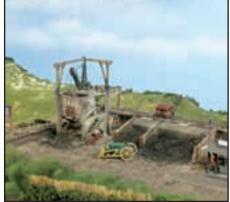

## Trackside Scenes

Trackside Scenes are designed specifically for the modeler who wants the utmost in fine quality craftsmanship, intricate detail and authenticity. These kits are probably different than any you have previously constructed. These are not simply models of a single item, but of a complete scene. Each HO scale kit contains over 70 highly detailed pieces. Includes trees, turf, Foliage and all the accessories necessary to complete a scene covering up to 200 square inches. Paint with our Mini-Scene<sup>®</sup> Paint Set (M125, with 12 assorted colors). Any layout will benefit from the addition of one or more of these scenes.

#### Tie & Plank Mill TS154 (shown above)

This small, steam-powered sawmill and dipping shed converted raw timber into ties and planks to supply the needs of local rail lines.

**Possum Hollow** TS151 An abandoned caboose has been converted to a home for a backwoods family. The piles of accumulated junk add to the whimsey of the scene.