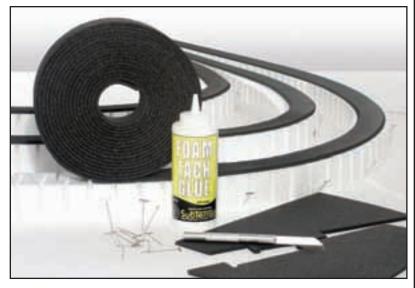

#### Foam Tack Glue ST1444

This specially formulated glue is high tack and effective on most materials, especially foam. Use as a contact cement whenever bonding two large surfaces. *12 fl. oz.* 

## Track-Bed

This roadbed product provides a quiet, smooth train operation and absorbs irregularities on your layout. It gives you a high-quality, economical alternative to other roadbeds. Track-Bed requires no pre-soaking like cork, remains flexible and won't dry out or become brittle. It aligns well with cork on any layout and is available in Rolls, Strips, Sheets and Super Sheets. For an almost seamless application, use the 24-foot Rolls. All Track-Bed comes in N, HO and O scale.