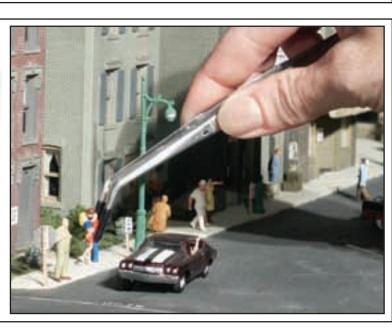

#### Gentle Grips® A200

This unique tweezer is used for positioning Scenic Accents<sup>®</sup> or any scale figures that fit in the tweezer head. The protective tips will not damage figures. Gentle Grips<sup>®</sup> come in a handy storage tube and feature non-slip grips.