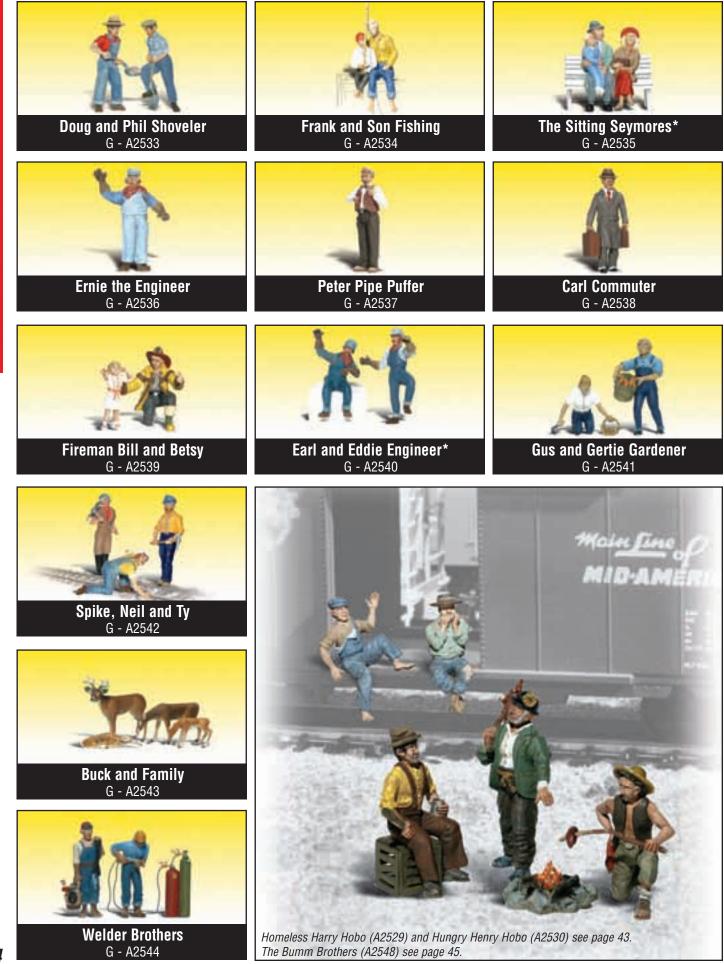

# Scenic Accents®

Pedestrians\*

N - A2121

HO - A1821

This collection of N, HO, O and G scale figures, animals and accessories have been sculpted with detail and are hand-painted. Each piece exudes personality created by the craftsman, and is a work of art at an affordable price. Their natural charm will steal the show. To attach, apply Scenic Accents<sup>®</sup> Glue and set in place with Gentle Grips<sup>®</sup> (page 46).

Scenic Accents

45