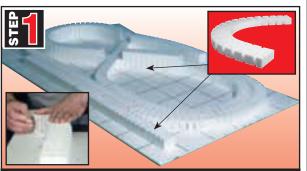

# SubTerrain Lightweight Layout System®

Woodland Scenics<sup>®</sup> has simplified the process. Build a layout fast and easy. SubTerrain is the most innovative foam system for building layouts for model trains. The revolutionary, high-density foam components of the SubTerrain System are extremely lightweight and easy to use. They require no expensive power tools, there is no dusty mess, no complicated calculations and most importantly, no experience is necessary.

#### **Risers**\*

Risers are flexible. They easily form curves and can be used on a plywood or foam base. Use at least 2"

Risers to elevate your track. To install, butt sections tightly, pin in place with Foam Nails and attach with Low Temp Foam Glue or Foam Tack Glue. *Each piece is 2 1/2" wide x 24" long.* 

**NO Expensive Power Tools** 

**NO Experience Necessary** 

**NO Complicated Calculations** 

**NO Dusty Mess** 

Risers elevate the track from a flat surface so low lying areas can be created.