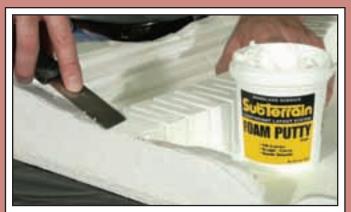

# Foam Putty ST1447

Foam putty is non-shrinking, lightweight filling material that has the same characteristics as foam, and is used to fill cracks and gaps. *1 pint/28 cu. in.* 