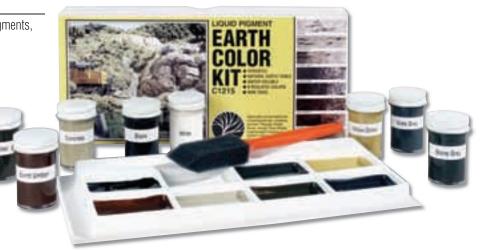

#### Earth Color Kit C1215

This kit includes eight Earth Colors Liquid Pigments, applicator and palette. 1 fl. oz. ea.

- White
- Concrete
- Stone Gray
- Slate Gray
- Black
- Raw Umber
- Burnt Umber
- Yellow Ocher