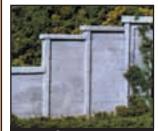

#### **Retaining Walls\***

Retaining Walls are plaster castings that are easy to color. They can be used alone, installed adjacent to each other to create straight or curved walls, or used with Tunnel Portals. They can be cut to varying heights to create stepped winged walls.

Concrete C1258 - HO Scale (3 each) 4 15/16" x 2 11/16" C1158 - N Scale (6 each) 2 11/16" x 1 5/16" (105' scale length)

**Cut Stone** C1259 - HO Scale (3 each) 5 3/8" x 3 3/16" C1159 - N Scale (6 each) 2 11/16" x 1 11/16" (140' scale length)

C1260 - HO Scale (3 each) 5 1/16" x 2 7/16" C1160 - N Scale (6 each) 2 11/16" x 1 1/4" (100' scale length)