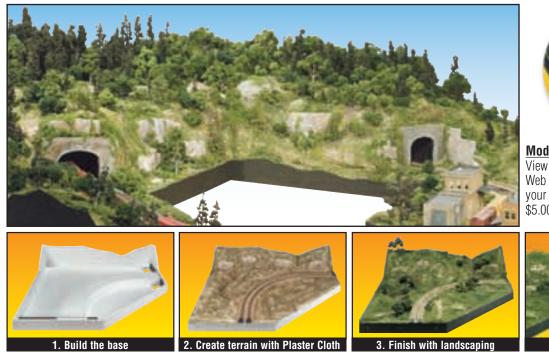

#### Plaster Cloth C1203

A simple, convenient and lightweight way to create a durable terrain shell. Just wad newspaper and stack to

form desired terrain areas. Hold the wads in place with masking tape. Dip Plaster Cloth in water and smooth over terrain areas. The Plaster Cloth will dry to a hard shell.

8" wide x 15' long roll, 10 sq. ft.

Plaster Cloth covers newspaper wads to create a hard shell for landscaping.

PLASTER CLUTH

#### Plaster Cloth C1203

There is no easier, more convenient or lightweight way to create a durable shell or terrain base. This plaster-coated cloth is designed for terrain modeling. It is used to form a hard shell that easily accepts coloring, plaster castings and landscape materials. It is also used to fill in terrain gaps and re-sculpt around terrain features. 8" wide x 15' long roll, 10 sq. ft.