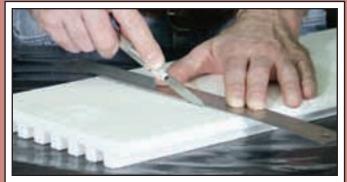

#### Profile Boards

Profile Boards create the perimeter of your layout to define the contours. Their special interlocking design makes them easy to join

together with the use of matching Connectors. They can be

placed end-to-end, or stacked and locked together, then trimmed with a Hot Wire Foam Cutter to create mountain profiles.

Each Profile Board is 8" tall x 24" long.

2 Boards and 2 Connectors......ST1419

Profile Boards add sides, so terrain contours can be created with the Hot Wire Foam Cutter.