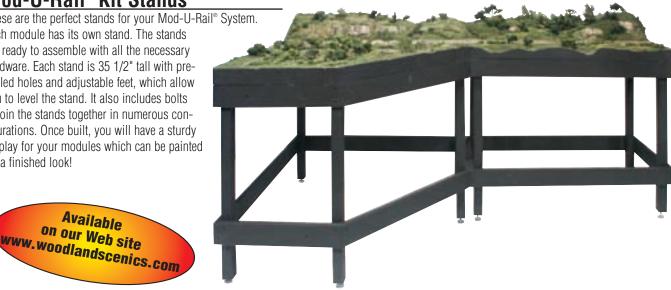

# Mod-U-Rail® Kit Stands

These are the perfect stands for your Mod-U-Rail® System. Each module has its own stand. The stands are ready to assemble with all the necessary hardware. Each stand is 35 1/2" tall with predrilled holes and adjustable feet, which allow you to level the stand. It also includes bolts to join the stands together in numerous configurations. Once built, you will have a sturdy display for your modules which can be painted for a finished look!

> **Available** on our Web site

Straight Module Kit Stand ST4790 18" x 36" x 35 1/2" - 22 lbs.

Corner Module Kit Stand ST4791 36" x 36" x 35 1/2" - 27 lbs.

Square Module Kit Stand ST4792 36" x 36" x 35 1/2" - 26 lbs.