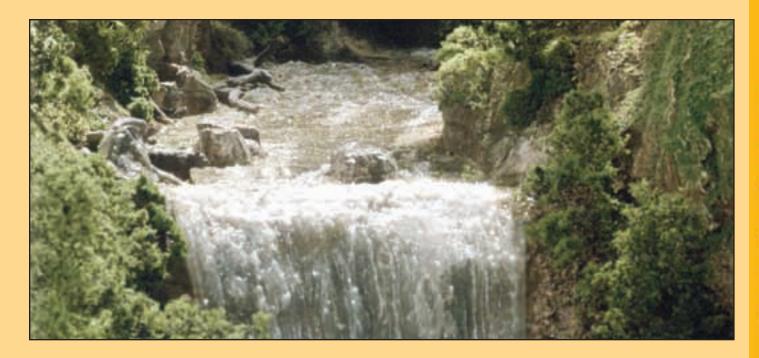

# River/Waterfall

Teaches modelers how to create the illusion of water depth, make a river and a waterfall. Kit includes Realistic Water, Water Effects, Plaster Cloth, Talus, Fine Turf, Scenic Glue, Earth Colors Liquid Pigment and applicator. Makes 2 1/2" x 9" river and a 2 1/2" x 4" waterfall.

#### Realistic Water C1211

No mixing is required. Realistic Water pours directly from the bottle, is self-leveling and models lakes, ponds, rivers and more. It stays flexible and is water-soluble. Pour no more than 1/8" deep at a time and allow to dry thoroughly between layers. It dries clear in approximately 24 hours. The contents cover a 17" diameter area when poured to recommended depth of 1/8". *16 fl. oz.* 

WATCH THE

Refer to page 5 for the River/Waterfall Learning Kit (LK955).

Water Effects is a heavy-bodied product, which is moldable and will hold its shape. Create pond ripples, waterfalls or rapidly moving water. It dries clear in about 24 hours. *8 fl. oz.* 